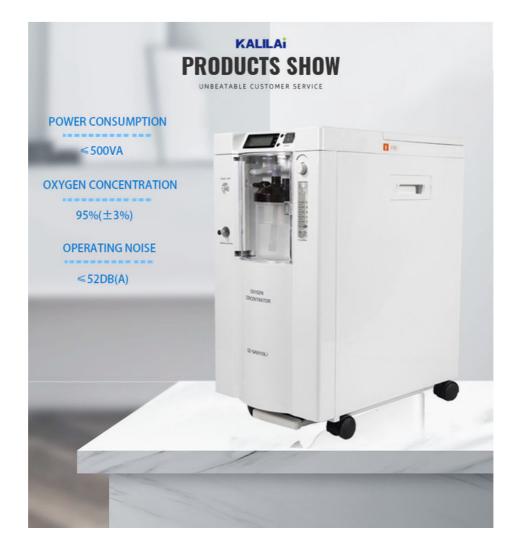

### **Product Specification**

• Product Name: Oxygen Concentrator For Medical & Home Use • Continuous Working Time: 24 Hours GB/T 18830-2009 Safety Standard: • Oxygen Flow: 10L/min Adjustable 95% (±3% • Oxygen Concentration: Electric • Power Source: • Instrument Classification: Class II Oxygen Generator With Nebulizer Function: • After Sale Service: **Online Technical Support** • Warranty: One Years ≤400VA • Power: Operating Noise: ≤52dB(A) Display Control: LCD Screen Input Power: AC220V/50HZ