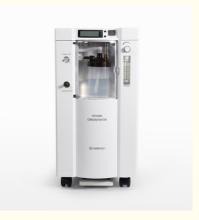

### **Product Specification**

• Product Name: Oxygen Concentrator For Medical & Home Use • Continuous Working Time: 24 Hours GB/T 18830-2009 Safety Standard: • Oxygen Flow: 10L/min Adjustable 95% (±3% • Oxygen Concentration: Electric • Power Source: • Instrument Classification: Class II Oxygen Generator With Nebulizer Function: • After Sale Service: **Online Technical Support** • Warranty: One Years ≤400VA • Power: Operating Noise: ≤52dB(A) Display Control: LCD Screen Input Power: AC220V/50HZ