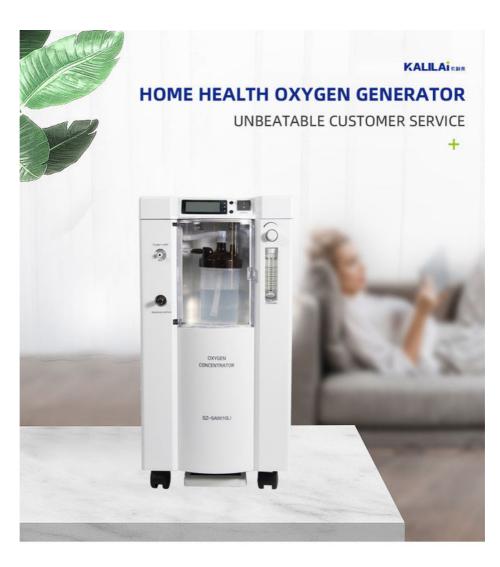

## LCD Screen Medical Oxygen Concentrator Machine Household Portable **Oxygen Concentrator**

### **Product Specification**

• Product Name: Oxygen Concentrator For Medical & Home Use • Continuous Working Time: 24 Hours GB/T 18830-2009 Safety Standard: • Oxygen Flow: 10L/min Adjustable 95% (±3% • Oxygen Concentration: Electric • Power Source: • Instrument Classification: Class II Oxygen Generator With Nebulizer Function: • After Sale Service: **Online Technical Support** • Warranty: One Years ≤400VA • Power: Operating Noise: ≤52dB(A) Display Control: LCD Screen Input Power: AC220V/50HZ