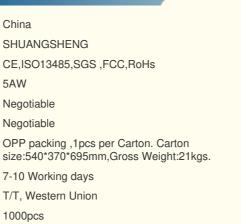

### **Product Specification**

• Product Name: Oxygen Concentrator For Medical & Home Use • Continuous Working Time: 24 Hours GB/T 18830-2009 Safety Standard: • Oxygen Flow: 10L/min Adjustable 95% (±3% • Oxygen Concentration: Electric • Power Source: • Instrument Classification: Class II Oxygen Generator With Nebulizer Function: • After Sale Service: **Online Technical Support** • Warranty: One Years ≤400VA • Power: Operating Noise: ≤52dB(A) Display Control: LCD Screen Input Power: AC220V/50HZ