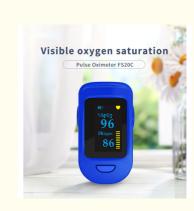

## Your Health Assistant --- Accurate

Old People

**Outdoor Enthusiasts** 

Airline Passengers

Pregnant Women

Children

Brainworkers