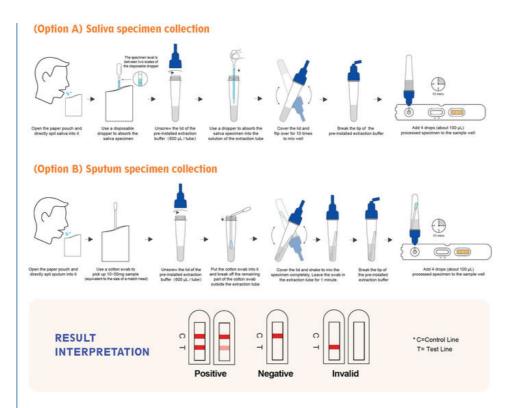

The test can be done with saliva or sputum specimen, both methods are very comfortable for the patient.

## Erforming the test

Simple to perform and fast results within 15 – 30 min\*

### Performing the test

Place the test device on a flat surface and apply 4 drops of extracted sample at a 90° angle to the specimen well of the test device.