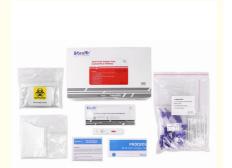

#### **Product Specification**

Product Name: (SARS-COV-2) Rapid Antigen Test Kit

Formats: Cassette

• Specifications: Cassette(3mm, 4mm) Or According To The

Customers' Requirements

Reaction Time: 10-15 Minutes

• Shelf Life: 24 Months At Room Temperature 4- 30

Degrees

Others: The Kits Can Be Made According To The

Customers' Artwork Or Design

• Time Of Use: One Time Off Use Only

• Highlight: Convenient Covid 19 Antigen Rapid Test,

The test can be done with saliva or sputum specimen, both methods are very comfortable for the patient.