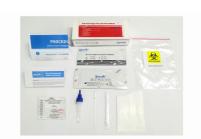

#### **Product Specification**

Product Name: (SARS-COV-2) Rapid Antigen Test Kit

Formats: Cassette

• Specifications: Cassette(3mm, 4mm) Or According To The

Customers' Requirements

Reaction Time: 10-15 Minutes

• Shelf Life: 24 Months At Room Temperature 4- 30

Degrees

Others: The Kits Can Be Made According To The

Customers' Artwork Or Design

• Time Of Use: One Time Off Use Only

• Highlight: Convenient Covid 19 Antigen Rapid Test,

The test can be done with saliva or sputum specimen, both methods are very comfortable for the patient.