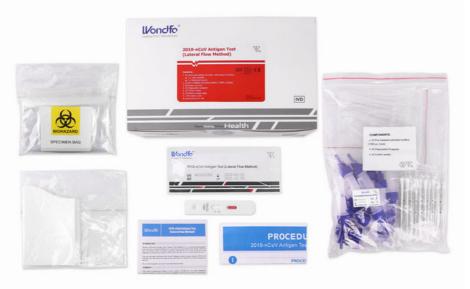

ackaging Details: Each boxes 25tests packing /17.5 kg per carton. 64\*34\*55cm 1250 test per Carton.

Delivery Time: 5-8 Working days
Payment Terms: T/T, Western Union

Supply Ability: 1000000pcs



#### **Product Specification**

Product Name: (SARS-COV-2) Rapid Antigen Test Kit

Formats: Cassette

• Specifications: Cassette(3mm, 4mm) Or According To The

Customers' Requirements

Reaction Time: 10-15 Minutes

• Shelf Life: 24 Months At Room Temperature 4- 30

Degrees

Others: The Kits Can Be Made According To The

Customers' Artwork Or Design

• Time Of Use: One Time Off Use Only

• Highlight: Convenient Covid 19 Antigen Rapid Test,

Saliva Covid 19 Antigen Rapid Test, Covid 19 Antigen Saliva Test Kit



#### More Images







### Novel Coronavirus (SARS-COV-2) Rapid Antigen Test Kit





The Novel Coronavirus (SARS-CoV-2) Antigen Rapid Test Kit is a chromatographic immunoassay intended for the qualitative detection of the nucleocapsid protein antigen from SARS-CoV-2 in nasopharyngeal swab or oropharyngeal swab specimens directly from individuals who are suspected of COVID-19 by their healthcare provider within the first 7 days of symptom onset.

The test can be done with saliva or sputum specimen, both methods are very comfortable for the patient.



# Key benefits

Reliable test performance

Rapid answers in only 15 minutes

Support in the differential detection of SARS-CoV-2

Easy handling, only 4 steps needed

Fully integrated test, only one application area and single sample are needed

Optimized composition to detect antigens against several dominant variants of the