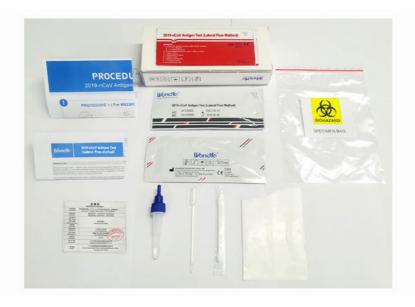

Packaging Details: Each boxes 25tests packing /17.5 kg per carton. 64\*34\*55cm 1250 test per Carton.

Delivery Time: 5-8 Working days
Payment Terms: T/T, Western Union

Supply Ability: 1000000pcs



#### **Product Specification**

Product Name: (SARS-COV-2) Rapid Antigen Test Kit

Formats: Cassette

• Specifications: Cassette(3mm, 4mm) Or According To The

Customers' Requirements

Reaction Time: 10-15 Minutes

• Shelf Life: 24 Months At Room Temperature 4- 30

Degrees

Others: The Kits Can Be Made According To The

Customers' Artwork Or Design

• Time Of Use: One Time Off Use Only

• Highlight: Convenient Covid 19 Antigen Rapid Test,

Saliva Covid 19 Antigen Rapid Test, Covid 19 Antigen Saliva Test Kit



#### More Images







### Novel Coronavirus (SARS-COV-2) Rapid Antigen Test Kit





The Novel Coronavirus (SARS-CoV-2) Antigen Rapid Test Kit is a chromatographic immunoassay intended for the qualitative detection of the nucleocapsid protein antigen from SARS-CoV-2 in nasopharyngeal swab or oropharyngeal swab specimens directly from individuals who are suspected of COVID-19 by their healthcare provider within the first 7 days of symptom onset.

The test can be done with saliva or sputum specimen, both methods are very comfortable for the patient.



# Key benefits

Reliable test performance

Rapid answers in only 15 minutes

Support in the differential detection of SARS-CoV-2

Easy handling, only 4 steps needed

Fully integrated test, only one application area and single sample are needed

Optimized composition to detect antigens against several dominant variants of t