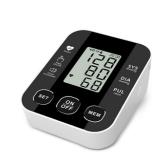

### **Electronic Blood Pressure Machine: Customized Wrist Blood Pressure Monitors Wireless Health Tracking Device**

### **Product Specification**

• Product Name: **Blood Pressure Monitor** 

• Instrument Classification: Class II

• Color: White,Black,Customized • Display: Digital Liquid Crystal Display

. Sample: Available