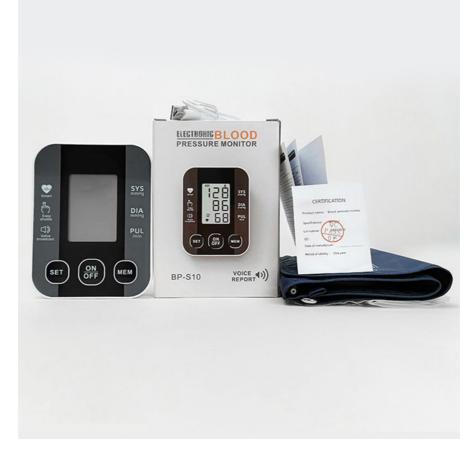

What's in the box

- 1 x Electronic Blood Pressure Monitor
- 1 x Arm Band
- 1 x Storage Bag

## Package