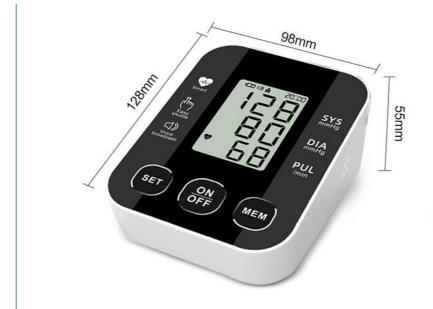

### **Product Specification**

• Product Name: **Blood Pressure Monitor** 

• Instrument Classification: Class II

• Color: White,Black,Customized • Display: Digital Liquid Crystal Display

. Sample: Available

• Power Supply: 4\*AAA Battery (not Include )

· Oem: Available · Warranty: 12 Months

• Highlight: **Blood Pressure Monitors Wireless**,

**Customized Blood Pressure Monitors**, Wireless Health Tracking Device