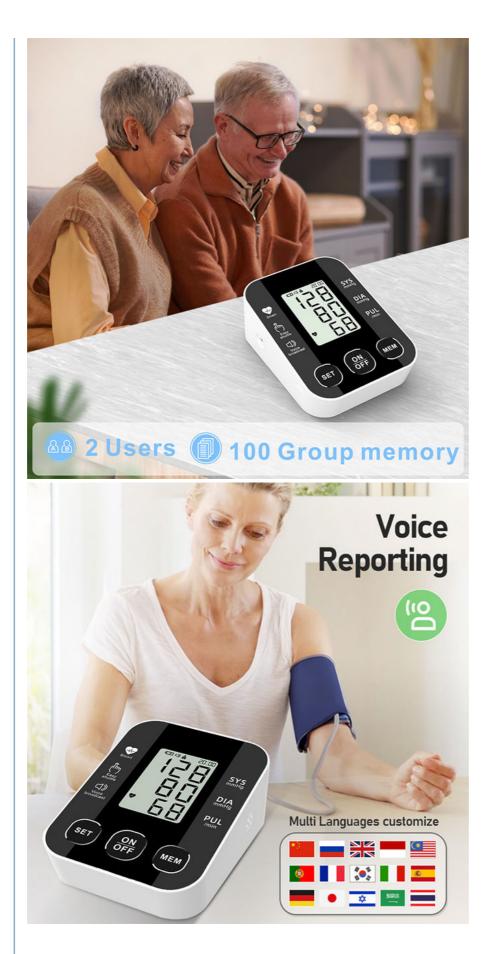

#### Wireless Blood Pressure Monitors Will Be The Next Generation Of Health Tracking Technology

Wireless blood pressure monitors are indeed the next generation of health tracking technology. These devices use Bluetooth or Wi-Fi connectivity to transmit blood pressure readings to a smartphone or other device, allowing individuals to track their blood pressure and other health metrics in real-time.

Wireless blood pressure monitors provide several benefits over traditional blood pressure monitors. For one, they are more convenient and easier to use, as individuals don't have to manually record their blood pressure readings or keep track of a logbook. Instead, the readings are automatically recorded and stored in the device's memory or transmitted to a smartphone app.

Moreover, wireless blood pressure monitors can provide more accurate and reliable readings than traditional blood pressure monitors, they eliminate the potential for human error in recording and interpreting the readings. They can also provide more detailed and personalized insights into an individual's blood pressure trends and patterns, which can be useful in identifying potential health issues and adjusting treatment plans.