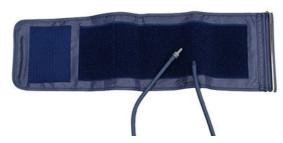

What's in the box

- 1 x Electronic Blood Pressure Monitor
- 1 x Arm Band
- 1 x Storage Bag

### **Optional Cuff Size**

Standard: 22-32cm Kids Size: 17-22cm LX Size: 22-42cm LXX Size: 22-48cm