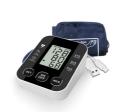

What's in the box

- 1 x Electronic Blood Pressure Monitor
- 1 x Arm Band
- 1 x Storage Bag