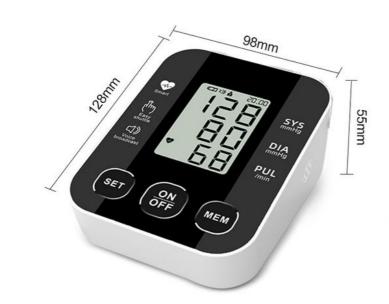

### **Product Specification**

Working Voltage: 6V

• Accuracy: ±3mmHg(±0.4kPa)

• Automatice Shudown Time: 1 Mins

Power Supply: 4 AAA Batteries 1.5V

• Product Weight: 470g

Box Volume: 12cmX10cmX15.4cm

Highlight: Portable Automatic Blood Pressure Meter,

#### Large LCD Display & Voice Function

Large LCD display can easily show you the readings and Read a your measurement at the same time. Friendly to the elders for home use.