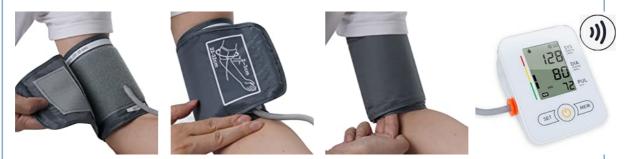

#### Comfortable Wide Range Cuff

20cm-42cm adjustable and soft wide range cuff is designed for a more comfortable measurement and better user experience.

## How can I measure my blood pressure to get accurate results?

- 1.Before turning on the device, please stay relaxed, then sit quietly and observe.
- 2.Place the cuff on the left arm above the elbow so that the edge is about 1 inch (2-3 cm) above the elbow joint and the tube is in the middle of the arm.
- 3.Raise the palm of your left hand and place your elbow on a table or flat surface. Sit upright and relax, do not move or talk, and breathe regularly.
- 4. Turn on the Blood Pressure Monitor, press the on/off button, stay relaxed and start the measurement.

The result will be displayed on the screen meanwhile voice broadcast.