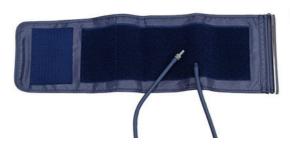

#### Comfortable Wide Range Cuff

20cm-42cm adjustable and soft wide range cuff is designed for a more comfortable measurement and better user experience.

#### What's in the box

- 1 x Electronic Blood Pressure Monitor
- 1 x Arm Band
- 1 x Storage Bag