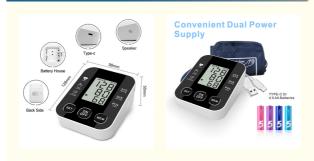

### **Product Specification**

Working Voltage: 6V

• Accuracy: ±3mmHg(±0.4kPa)

• Automatice Shudown Time: 1 Mins

Power Supply: 4 AAA Batteries 1.5V

• Product Weight: 470g

Box Volume: 12cmX10cmX15.4cm

Highlight: Portable Automatic Blood Pressure Meter,

#### Simple and convenient operation

Allows you to measure your heart health by pressing one button without connecting to a smartphone The Upper Arm Cuff itself can record and store up to 60 groups readings.