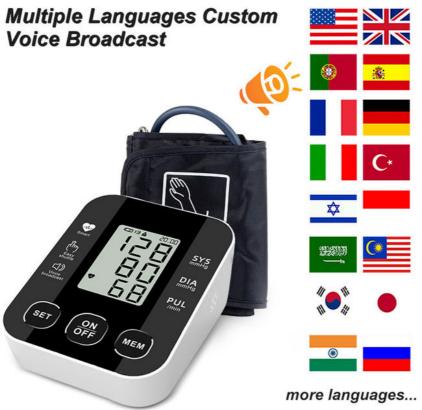

### Large Screen LCD Display, Portable Voice Function, Automatic Blood Pressure Meter

#### Large LCD Display & Voice Function

Large LCD display can easily show you the readings and Read a your measurement at the same time. Friendly to the elders for home use.

The result will be displayed on the screen meanwhile voice broadcast.