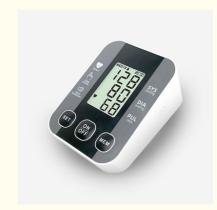

### Large Screen LCD Display, Portable Voice Function, Automatic Blood Pressure Meter

#### Large LCD Display & Voice Function

Large LCD display can easily show you the readings and Read a your measurement at the same time. Friendly to the elders for home use.

#### **One-button Operation**

Measuring will start automatically once you pressing the START/STOP button. Bp Monitor Upper Arm Machine will provide you with accurate value within 1 minute.