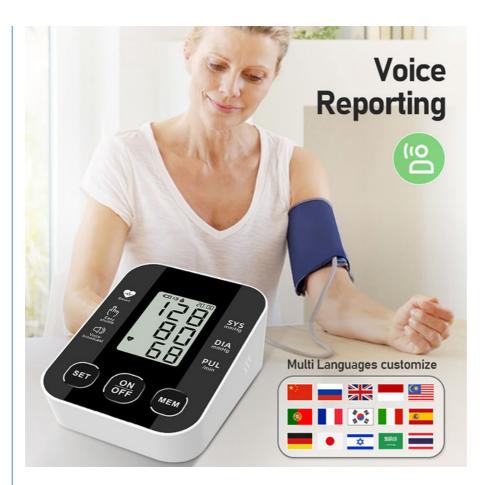

### Large Screen LCD Display, Portable Voice Function, Automatic Blood Pressure Meter

#### Large LCD Display & Voice Function

Large LCD display can easily show you the readings and Read a your measurement at the same time. Friendly to the elders for home use.

The result will be displayed on the screen meanwhile voice broadcast.