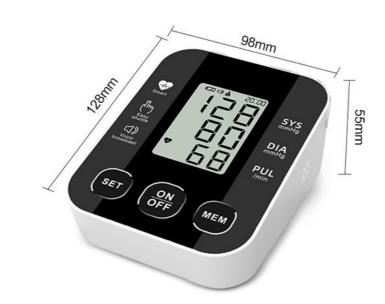

#### Automatic Blood Pressure Monitor Upper Arm Portable BP Monitor Large LCD Display & Voice Function

The blood pressure meter is equipped with a large, clear LCD display that provides easy-to-read measurements. The display typically shows systolic and diastolic blood pressure readings, as well as pulse rate. The large screen ensures that the readings are visible and accessible, even for individuals with visual impairments.

#### **One-button Operation**

The blood pressure meter is designed to automatically inflate and deflate the cuff, making the measurement process simple and convenient. The device typically includes a one-touch operation, allowing users to initiate the measurement with a single button press. Automatic operation ensures accurate and consistent readings