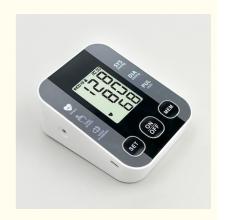

#### Automatic Blood Pressure Monitor Upper Arm Portable BP Monitor Large LCD Display & Voice Function

The blood pressure meter is equipped with a large, clear LCD display that provides easy-to-read measurements. The display typically shows systolic and diastolic blood pressure readings, as well as pulse rate. The large screen ensures that the readings are visible and accessible, even for individuals with visual impairments.

#### **One-button Operation**

The blood pressure meter is designed to automatically inflate and deflate the cuff, making the measurement process simple and convenient. The device typically includes a one-touch operation, allowing users to initiate the measurement with a single button press. Automatic operation ensures accurate and consistent readings