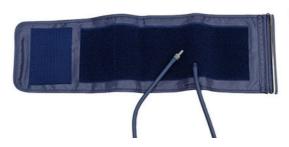

#### **Comfortable Wide Range Cuff**

20cm-42cm adjustable and soft wide range cuff is designed for a more comfortable measurement and better user experience.

#### What's in the box?

- 1 x Electronic Blood Pressure Monitor
- 1 x Arm Band
- 1 x Storage Bag