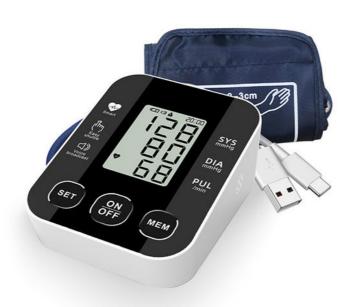

#### Automatic Blood Pressure Monitor Upper Arm Portable BP Monitor Large LCD Display & Voice Function

The blood pressure meter is equipped with a large, clear LCD display that provides easy-to-read measurements. The display typically shows systolic and diastolic blood pressure readings, as well as pulse rate. The large screen ensures that the readings are visible and accessible, even for individuals with visual impairments.

#### **Comfortable Wide Range Cuff**

20cm-42cm adjustable and soft wide range cuff is designed for a more comfortable measurement and better user experience.

#### What's in the box?

- 1 x Electronic Blood Pressure Monitor
- 1 x Arm Band
- 1 x Storage Bag