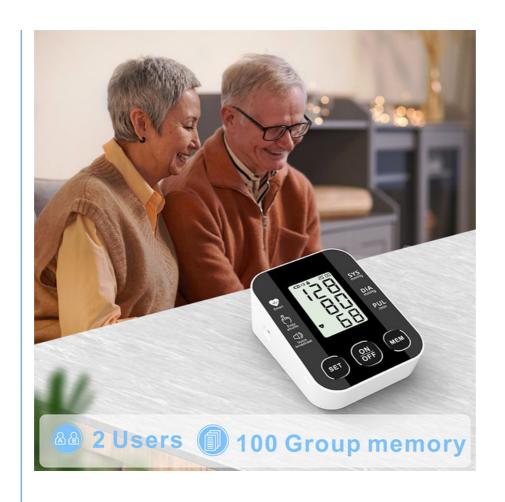

#### Automatic Blood Pressure Monitor Upper Arm Portable BP Monitor Large LCD Display & Voice Function

The blood pressure meter is equipped with a large, clear LCD display that provides easy-to-read measurements. The display typically shows systolic and diastolic blood pressure readings, as well as pulse rate. The large screen ensures that the readings are visible and accessible, even for individuals with visual impairments.

#### **One-button Operation**

The blood pressure meter is designed to automatically inflate and deflate the cuff, making the measurement process simple and convenient. The device typically includes a one-touch operation, allowing users to initiate the measurement with a single button press. Automatic operation ensures accurate and consistent readings

#### Simple and convenient operation

Allows you to measure your heart health by pressing one button without connecting to a smartphone The Upper Arm Cuff itself can record and store up to 60 groups readings.

#### **Irregular Heartbeat Detector**

Digital Blood Pressure Machine will automatically display and alert you (with your reading) to indicate the detection of an irregular heartbeat.