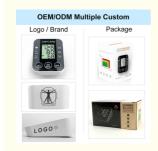

r LCD Display for Portable Digital Monitoring

### **Basic Information**

Place of Origin: ChinaBrand Name: HANYUE

Certification: CE/FCC/ Rohs /FDA

Model Number: BP-S10Minimum Order Quantity: 30pcs

• Price: 5USD ~ 15USD

• Packaging Details: OPP packing, 30PCS /Carton

• Delivery Time: 5-8 Working days

• Payment Terms: D/A, D/P, T/T, Western Union, MoneyGram

• Supply Ability: 100000pcs



### **Product Specification**

• Type: Blood Pressure Monitor

Working Voltage: 6V
Shut Off The Current: <20uA</li>
Automatice Shudown Time: 1 Mins
Product Weight: 470g

Box Volume: 12cmX10cmX15.4cm

Accessories Included: Warranty Card, Certificate, Wrist

Band, Product Manual, Storage Bag

• Highlight: Blood Pressure Monitors Easy Operation,

**Digital Blood Pressure Monitors** 



### More Images



#### Automatic Blood Pressure Monitor Upper Arm Portable BP Monitor Large LCD Display & Voice Function

The blood pressure meter is equipped with a large, clear LCD display that provides easy-to-read measurements. The display typically shows systolic and diastolic blood pressure readings, as well as pulse rate. The large screen ensures that the readings are visible and accessible, even for individuals with visual impairments.

#### **One-button Operation**

The blood pressure meter is designed to automatically inflate and deflate the cuff, making the measurement process simple and convenient. The device typically includes a one-touch operation, allowing users to initiate the measurement with a single button press. Automatic operation ensures accurate and consistent readings

#### Simple