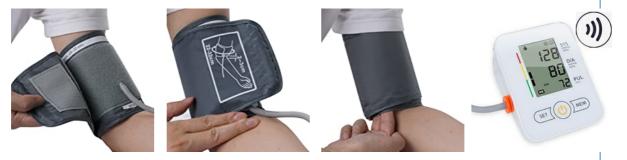

## How can I measure my blood pressure to get accurate results?

- 1.Before turning on the device, please stay relaxed, then sit quietly and observe.
- 2. Place the cuff on the left arm above the elbow so that the edge is about 1 inch (2-3 cm) above the elbow joint and the tube is in the middle of the arm.
- 3. Raise the palm of your left hand and place your elbow on a table or flat surface. Sit upright and relax, do not move or talk, and breathe regularly.
- 4. Turn on the Blood Pressure Monitor, press the on/off button, stay relaxed and start the measurement.

The result will be displayed on the screen meanwhile voice broadcast.

#### **Comfortable Wide Range Cuff**

20cm-42cm adjustable and soft wide range cuff is designed for a more comfortable measurement and better user experience.