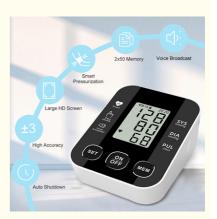

### Large LCD Display & Voice Function

Large LCD display can easily show you the readings and Read a your measurement at the same time. Friendly to the elders for home use.

#### **One-button Operation**

Measuring will start automatically once you pressing the START/STOP button. Bp Monitor Upper Arm Machine will provide you with accurate value within 1 minute.

#### Simple and convenient operation

Allows you to measure your heart health by pressing one button without connecting to a smartphone The Upper Arm Cuff itself can record and store up to 60 groups readings.

#### **Comfortable Wide Range Cuff**

20cm-42cm adjustable and soft wide range cuff is designed for a more comfortable measurement and better user experience.

#### **Irregular Heartbeat Detector**

Digital Blood Pressure Machine will automatically display and alert you (with your reading) to indicate the detection of an irregular heartbeat.