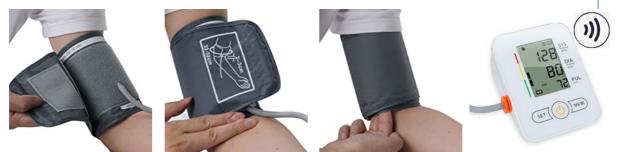

### How can I measure my blood pressure to get accurate results?

1.Before turning on the device, please stay relaxed, then sit quietly and observe.

2.Place the cuff on the left arm above the elbow so that the edge is about 1 inch (2-3 cm) above the elbow joint and the tube is in the middle of the arm.

3. Raise the palm of your left hand and place your elbow on a table or flat surface. Sit upright and relax, do not move or talk, and breathe regularly.

4. Turn on the Blood Pressure Monitor, press the on/off button, stay relaxed and start the measurement.