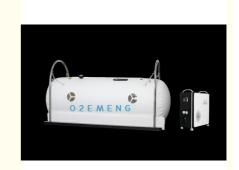

The O2EMENG EMS04 Hyperbaric Oxygen Chamber is made by Shenzhen Emeng Health and is of excellent quality. This oxygen therapy chamber is designed to be quiet, with a noise level of less than 63 dB. The chamber delivers an oxygen concentration of at least 90%, which can also be adjusted based on the patient's needs. With a total weight of 83kgs, this hyperbaric oxygen therapy unit is easy

to move around and install.

The hyperbaric oxygen therapy unit is best suited for a variety of scenarios. For instance, it is an excellent solution for athletes who suffer from sports injuries. It can also be used in wound healing, particularly in diabetic patients, where it is known to improve blood flow, reduce swelling, and promote tissue regeneration.