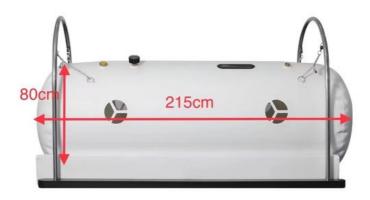

## PRODUCT PARAMETER

| Product Model                           | EMS04 Soft Type Hyperbaric<br>Oxygen Chamber                                                                                                                       |
|-----------------------------------------|--------------------------------------------------------------------------------------------------------------------------------------------------------------------|
| All-in-one Machine Weight               | 85KG                                                                                                                                                               |
| All-in-one Machine Dimensions           | 40*80*87cm (Length, Width and Height)                                                                                                                              |
| Noise                                   | ≤63dB                                                                                                                                                              |
| Voltage                                 | AC110V/220V                                                                                                                                                        |
| Rated Power                             | 1500W                                                                                                                                                              |
| Oxygen Production Flow                  | 10L/Min                                                                                                                                                            |
| Oxygen Purity                           | ≥95%±3%                                                                                                                                                            |
| Chamber Capsule Color                   | White/Grey (Accept Customization)                                                                                                                                  |
| Total Chamber Weight                    | 13KG                                                                                                                                                               |
| Chamber Size (Length, Width and Height) | 210*80*80cm                                                                                                                                                        |
| Disposition                             | Chamber,All-in-one Machine,Dual Refrig-<br>eration System,Sleeping Pad,Bracket,<br>Medical Grade Filter,Negative Ion Disinfec-<br>tion System,Air Dehumidification |