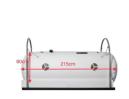

## **Product Specification**

• Working Pressure: 1.3-1.5ATA (can Be Set)

Oxygen Concentration: ≥90%(can Be Set)

Model: EMS04

Machine CTN Size: 127\*55\*105cm
Noise Level: Less Than 63 DB

• Total Weight: 83kgs

The Hyperbaric Oxygen Chamber is also designed to be easy to maintain. The chamber can be easily cleaned and disinfected, making it easy to keep the chamber in top working condition. Additionally, the machine CTN size is 127\*55\*105cm, making it easy to store when not in use.

### **Features:**

Product Name: Hyperbaric Oxygen Chamber

Model: EMS04

Properties: Rehabilitation Therapy Supplies Oxygen concentration: ≥90% (can be set) Machine CTN size: 127\*55\*105cm Pressure reduction time: 5-10 Mins

#### **Technical Parameters:**

| Description             | Technical Parameter             |
|-------------------------|---------------------------------|
| Oxygen concentration    | ≥90% (can be set)               |
| Usage                   | Medical/Therapeutic             |
| Function                | Hyperbaric Oxygen Therapy       |
| Total Weight            | 83kgs                           |
| Pressure reduction time | 5-10 mins                       |
| Model                   | EMS04                           |
| Properties              | Rehabilitation Therapy Supplies |
| Machine CTN size        | 127*55*105cm                    |
| Noise Level             | Less Than 63 DB                 |
| Working pressure        | 1.3-1.5ATA (can be set)         |