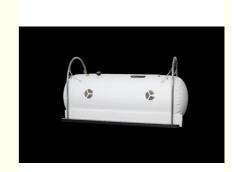

## Professional Portable Hyperbaric Pressure Chamber EMS04 for Rehabilitation Therapy

## O2EMENG Professional Portable Hyperbaric Pressure Chamber EMS04 for Rehabilitation Therapy

## **Product Description:**

The Hyperbaric Oxygen Chamber is a high-quality product that is designed to deliver hyperbaric oxygen therapy in a safe and effective manner. The chamber is made from high-quality materials and is designed to be both durable and reliable. The oxygen concentration in the chamber can be set to ≥90%, which ensures that patients receive the maximum benefits from this therapy.

The Hyperbaric Oxygen Chamber is also designed to be easy to use and operate. The chamber features a user-friendly control panel that allows users to easily adjust the oxygen concentration and other settings. The chamber is also lightweight and portable, with a total weight of just 83kgs, making it easy to move and transport as needed.