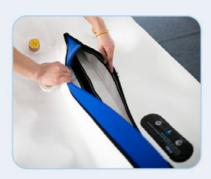

## Two Zippers

Two zippers let people enter the chamber easily and provide better sealing.

## **Precision Zipper**

Using the YKK brand in the zipper industry, the cabin is hand sewn and heat sealed.