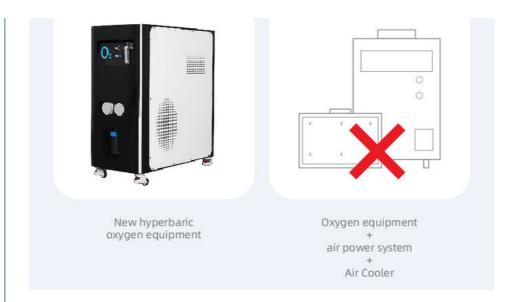

## INTEGRATION OF SUPERCHARGING AND OXYGENATION

Overturn the complexity of traditional household

Intelligent all in one machine, no need to operate three devices, easy one-button operation saves time and effort.

## Fresh Air System

The all-in-one machine continuously pressurizes to ensure air circulation in the chamber.