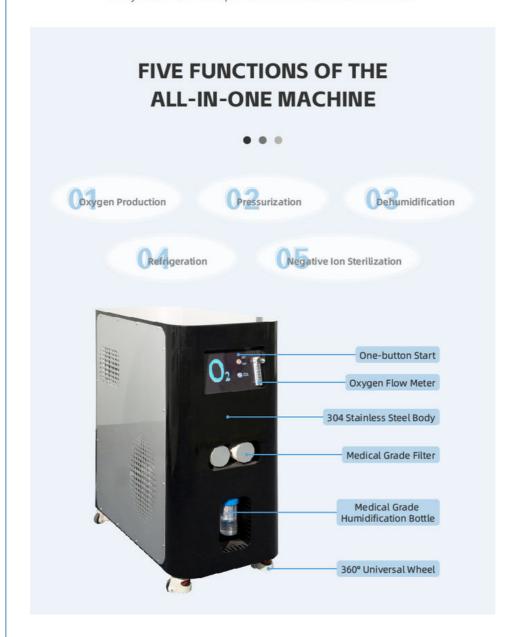

## INTEGRATION OF SUPERCHARGING AND OXYGENATION

Overturn the complexity of traditional household

Intelligent all in one machine, no need to operate three devices, easy one-button operation saves time and effort.

## Fresh Air System

The all-in-one machine continuously pressurizes to ensure air circulation in the chamber.

## ≥95%±3% Medical Oxygen Purity

In the chamber, the oxygen concentration will rise to 93%.

## Emergency Pressure Relief Valve

An emergency valve lets you get out of the chamber quickly in an urgent situation.

## Two Zippers

Two zippers let people enter the chamber easily and provide better sealing.

## Two Side Pressure Gauge

Two side pressure gauges make it easier and safer to monitor the pressure both from inside and outside.

Easy operating by one people without assistant