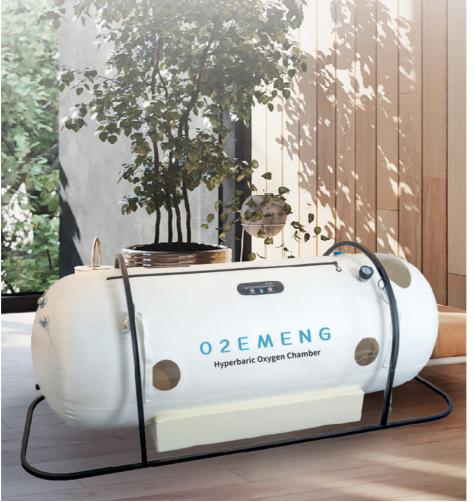

## SOFT TYPE HYPERBARIC OXYGEN CHAMBER

## INTEGRATION OF SUPERCHARGING AND OXYGENATION

Overturn the complexity of traditional household

Intelligent all in one machine, no need to operate three devices, easy one-button operation saves time and effort.