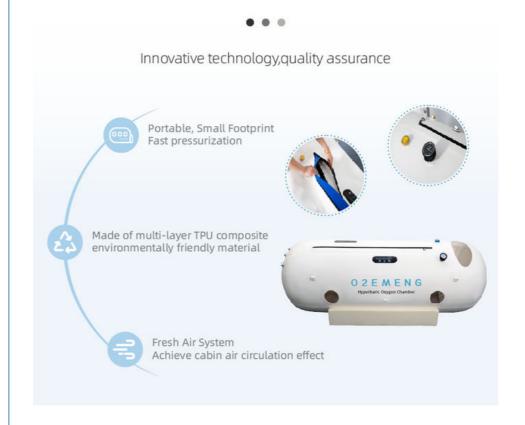

## Fresh Air System

The all-in-one machine continuously pressurizes to ensure air circulation in the chamber.

## **TPU Material**

Nanocomposite fibers can maintain good stability when used for a long time or in high-intensity environments, and have a long service life, which can last more than 5 years.