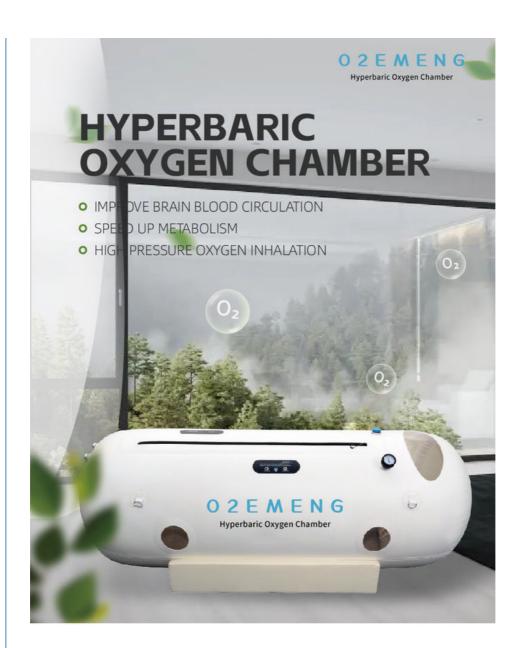

# Personalized Hyperbaric Oxygen Chamber Treatment For Rehabilitation Therapy

#### **O2EMENG Personalized Hyperbaric Oxygen Chamber for Rehabilitation Therapy**

The Hyperbaric Oxygen Chamber is used for hyperbaric oxygen therapy, which is a medical treatment that involves breathing pure oxygen while inside a pressurized chamber. This treatment is used for a wide range of conditions, including decompression sickness, infections, wounds that won't heal, and more. Hyperbaric oxygen therapy is also used to promote healing and recovery after surgery or injury. The Hyperbaric Oxygen Chamber is designed to deliver this therapy in a safe and effective manner.