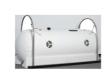

#### Two Zippers

Two zippers let people enter the chamber easily and provide better sealing.

#### Two Side Pressure Gauge

Two side pressure gauges make it easier and safer to monitor the pressure both from inside and outside.

Easy operating by one people without assistant