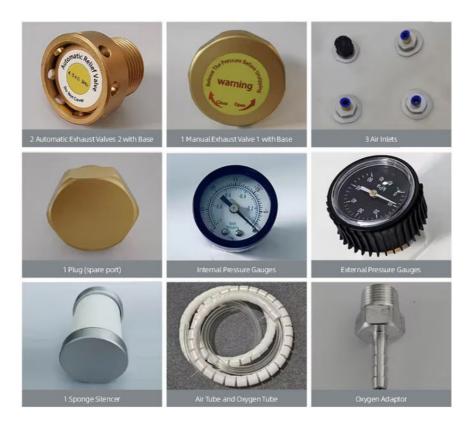

# SOFT TYPE HYPERBARIC OXYGEN CHAMBER ACCESSORIES

0 0 0

#### Emergency Pressure Relief Valve

An emergency valve lets you get out of the chamber quickly in an urgent situation.

#### Two Side Pressure Gauge

Two side pressure gauges make it easier and safer to monitor the pressure both from inside and outside.

Easy operating by one people without assistant