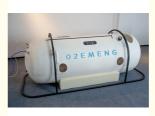

# Personalized Hyperbaric Oxygen Chamber Treatment For Rehabilitation Therapy

#### **O2EMENG Personalized Hyperbaric Oxygen Chamber for Rehabilitation Therapy**

# SOFT TYPE HYPERBARIC OXYGEN CHAMBER