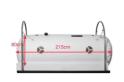

# PRODUCT PARAMETER

| Product Model                           | EMS04 Soft Type Hyperbaric<br>Oxygen Chamber                                                                                                                       |
|-----------------------------------------|--------------------------------------------------------------------------------------------------------------------------------------------------------------------|
| All-in-one Machine Weight               | 85KG                                                                                                                                                               |
| All-in-one Machine Dimensions           | 40*80*87cm (Length, Width and Height)                                                                                                                              |
| Noise                                   | ≤63dB                                                                                                                                                              |
| Voltage                                 | AC110V/220V                                                                                                                                                        |
| Rated Power                             | 1500W                                                                                                                                                              |
| Oxygen Production Flow                  | 10L/Min                                                                                                                                                            |
| Oxygen Purity                           | ≥95%±3%                                                                                                                                                            |
| Chamber Capsule Color                   | White/Grey (Accept Customization)                                                                                                                                  |
| Total Chamber Weight                    | 13KG                                                                                                                                                               |
| Chamber Size (Length, Width and Height) | 210*80*80cm                                                                                                                                                        |
| Disposition                             | Chamber,All-in-one Machine,Dual Refrig-<br>eration System,Sleeping Pad,Bracket,<br>Medical Grade Filter,Negative Ion Disinfec-<br>tion System,Air Dehumidification |