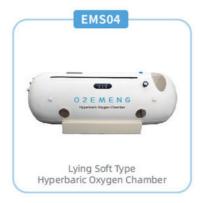

# SOFT TYPE HYPERBARIC OXYGEN CHAMBER

# PRODUCT PARAMETER

| Product Model                           | EMS04 Soft Type Hyperbaric<br>Oxygen Chamber                                                                                                                       |
|-----------------------------------------|--------------------------------------------------------------------------------------------------------------------------------------------------------------------|
| All-in-one Machine Weight               | 85KG                                                                                                                                                               |
| All-in-one Machine Dimensions           | 40*80*87cm (Length, Width and Height)                                                                                                                              |
| Noise                                   | ≤63dB                                                                                                                                                              |
| Voltage                                 | AC110V/220V                                                                                                                                                        |
| Rated Power                             | 1500W                                                                                                                                                              |
| Oxygen Production Flow                  | 10L/Min                                                                                                                                                            |
| Oxygen Purity                           | ≥95%±3%                                                                                                                                                            |
| Chamber Capsule Color                   | White/Grey (Accept Customization)                                                                                                                                  |
| Total Chamber Weight                    | 13KG                                                                                                                                                               |
| Chamber Size (Length, Width and Height) | 210*80*80cm                                                                                                                                                        |
| Disposition                             | Chamber,All-in-one Machine,Dual Refrig-<br>eration System,Sleeping Pad,Bracket,<br>Medical Grade Filter,Negative Ion Disinfec-<br>tion System,Air Dehumidification |