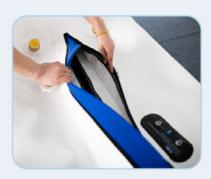

#### Two Zippers

Two zippers let people enter the chamber easily and provide better sealing.

#### **Precision Zipper**

Using the YKK brand in the zipper industry, the cabin is hand sewn and heat sealed.