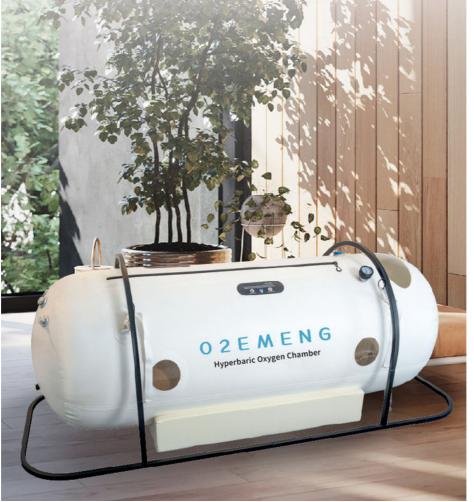

. This includes training on safety protocols and best practices for usage.

Our technical support and services also include regular maintenance and repair services to keep the product functioning at its best. We offer both on-site and remote support options to better serve our customers.

If you have any questions or concerns about our technical support and services for the Hyperbaric Oxygen Chamber, please do not hesitate to contact us.





In some parts of the body, the capillaries are so narrow that blood cells cannot pass through them, bound oxygen cannot reach them, and they can only rely on dissolved oxygen. The oxygen generator has little change in the dissolved oxygen in the blood, which is also the reason why the ordinary oxygen absorption effect in the plateau area is general.



# SOFT TYPE HYPERBARIC OXYGEN CHAMBER





# INTEGRATION OF SUPERCHARGING AND OXYGENATION

Overturn the complexity of traditional household



Intelligent all in one machine, no need to operate three devices, easy one-button operation saves time and effort.



## **PRODUCT DETAIL**





#### Fresh Air System

The all-in-one machine continuously pressurizes to ensure air circulation in the chamber.



#### ≥95%±3% Medical Oxygen Purity

In the chamber, the oxygen concentration will rise to 93%.



#### Emergency Pressure Relief Valve

An emergency valve lets you get out of the chamber quickly in an urgent situation.



#### Two Zippers

Two zippers let people enter the chamber easily and provide better sealing.



#### Two Side Pressure Gauge

Two side pressure gauges make it easier and s