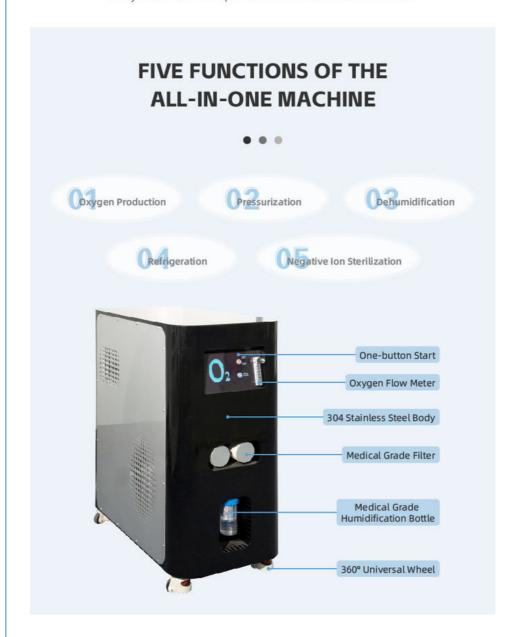

# INTEGRATION OF SUPERCHARGING AND OXYGENATION

Overturn the complexity of traditional household

Intelligent all in one machine, no need to operate three devices, easy one-button operation saves time and effort.

# PRODUCT PARAMETER

| Product Model                           | EMS04 Soft Type Hyperbaric<br>Oxygen Chamber                                                                                                                       |
|-----------------------------------------|--------------------------------------------------------------------------------------------------------------------------------------------------------------------|
| All-in-one Machine Weight               | 85KG                                                                                                                                                               |
| All-in-one Machine Dimensions           | 40*80*87cm (Length, Width and Height)                                                                                                                              |
| Noise                                   | ≤63dB                                                                                                                                                              |
| Voltage                                 | AC110V/220V                                                                                                                                                        |
| Rated Power                             | 1500W                                                                                                                                                              |
| Oxygen Production Flow                  | 10L/Min                                                                                                                                                            |
| Oxygen Purity                           | ≥95%±3%                                                                                                                                                            |
| Chamber Capsule Color                   | White/Grey (Accept Customization)                                                                                                                                  |
| Total Chamber Weight                    | 13KG                                                                                                                                                               |
| Chamber Size (Length, Width and Height) | 210*80*80cm                                                                                                                                                        |
| Disposition                             | Chamber,All-in-one Machine,Dual Refrig-<br>eration System,Sleeping Pad,Bracket,<br>Medical Grade Filter,Negative Ion Disinfec-<br>tion System,Air Dehumidification |