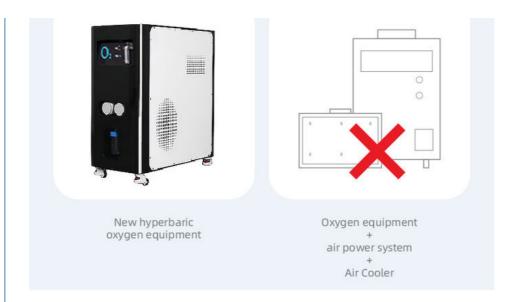

#### 7. After bought the chamber, do I need to by any other things?

No, the price of our chamber includes the chamber capsule, all machines, namely the air compressor, oxygen concentrator, air cooler, and accessories like frame, tubes, etc, so you don't have to buy anything else.