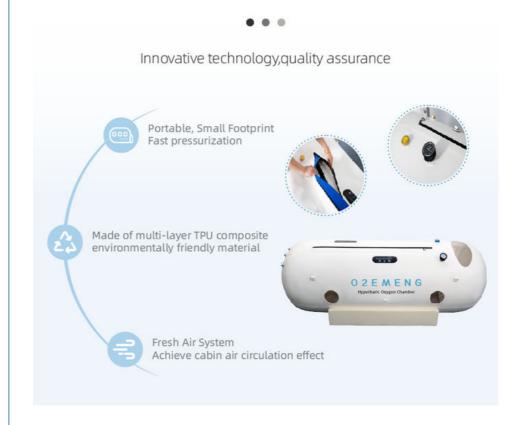

# INTEGRATION OF SUPERCHARGING AND OXYGENATION

Overturn the complexity of traditional household

Intelligent all in one machine, no need to operate three devices, easy one-button operation saves time and effort.

#### Fresh Air System

The all-in-one machine continuously pressurizes to ensure air circulation in the chamber.

#### **TPU Material**

Nanocomposite fibers can maintain good stability when used for a long time or in high-intensity environments, and have a long service life, which can last more than 5 years.