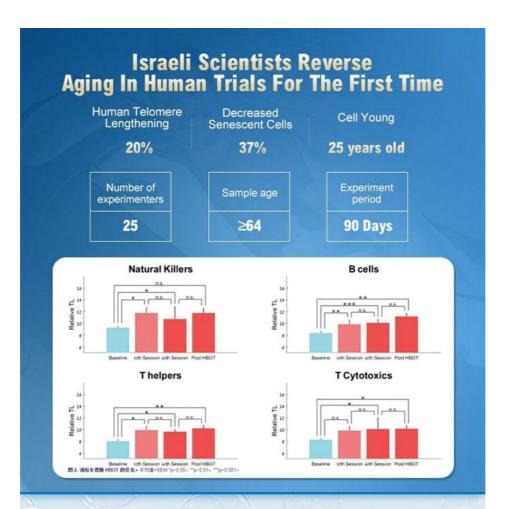

#### **Applications:**

Hyperbaric pressure chamber is used in various applications such as sports medicine, anti-aging, and wound healing. It is also used for the treatment of conditions such as autism, cerebral palsy, chronic fatigue syndrome, and multiple sclerosis. The Hyperbaric Oxygen Chamber can be used in both hospitals and homes, making it an excellent investment for personal and professional use.

Hyperbaric pressure chambers have been used for decades to treat a range of conditions. Compression chamber for hyperbaric oxygen therapy is a safe and effective way to increase the amount of oxygen in the body, which can help improve healing and recovery times. It works by pressurizing the air around the patient, allowing oxygen to be absorbed more efficiently by the lungs and delivered to the body's tissues.