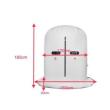

# **Product Specification**

Working Pressure: 1.2ATA
 Machine CTN Size: 52\*34\*65cm
 Model: EMS02

Pressure Reduction 15mins

Time:

• Total Weight: 52kgs

Properties: Rehabilitation Therapy SuppliesFunction: Hyperbaric Oxygen Therapy

The machine CTN size is 52\*34\*65cm, making it easy to store and transport. The pressure reduction time is only 15 minutes, so it is straightforward to use. The Hyperbaric Oxygen Chamber is designed to provide an oxygen concentration of 90% or more, which can be set depending on the user's needs.