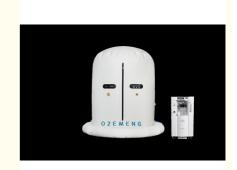

## O2EMENG 1.2ATA Pressure Hyperbaric Oxygen Chamber EMS02 for Rehabilitation Therapy

#### **Product Description:**

With a CTN size of 52\*34\*65cm, this hyperbaric oxygen treatment chamber is compact and convenient to use. It is a rehabilitation therapy supply that is ideal for use in hospitals, clinics, or even at home.