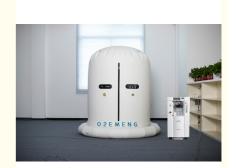

## O2EMENG 1.2ATA Pressure Hyperbaric Oxygen Chamber EMS02 for Rehabilitation Therapy

#### **Product Description:**

With a CTN size of 52\*34\*65cm, this hyperbaric oxygen treatment chamber is compact and convenient to use. It is a rehabilitation therapy supply that is ideal for use in hospitals, clinics, or even at home.