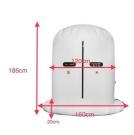

## **Product Specification**

| Machine CTN Size:     | 127*55*105cm                                                                         |
|-----------------------|--------------------------------------------------------------------------------------|
| • Function:           | Hyperbaric Oxygen Therapy                                                            |
| Model:                | EMS02                                                                                |
| Oxygen Concentration: | ≥90%(can Be Set)                                                                     |
| Total Weight:         | 83kgs                                                                                |
| Noise Level:          | Less Than 63 DB                                                                      |
| Working Pressure:     | 1.2-1.4 ATA (can Be Set)                                                             |
| Properties:           | Rehabilitation Therapy Supplies                                                      |
| Highlight:            | 1.2ATA High Pressure Hyperbaric Chamber,<br>1.4ATA High Pressure Hyperbaric Chamber, |

#### **Features:**

Product Name: Hyperbaric Oxygen Chamber

Noise Level: Less Than 63 DB

Machine CTN size: 127\*55\*105cm

Function: Hyperbaric Oxygen Therapy

Usage: Medical/Therapeutic

Properties: Rehabilitation Therapy Supplies

## **Technical Parameters:**

| Product Attribute                                 | Value                           |
|---------------------------------------------------|---------------------------------|
| Model                                             | EMS02                           |
| Properties                                        | Rehabilitation Therapy Supplies |
| Usage                                             | Medical/Therapeutic             |
| Function                                          | Hyperbaric Oxygen Therapy       |
| Compression chamber for hyperbaric oxygen therapy | Yes                             |
| Pressurized oxygen chamber                        | Yes                             |
| Hyperbaric chamber of oxygen                      | Yes                             |
| Pressure reduction time                           | 5-10 Mins                       |
| Working pressure                                  | 1.2-1.4 ATA (can Be Set)        |
| Oxygen concentration                              | ≥90% (can Be Set)               |
| Noise Level                                       | Less Than 63 DB                 |
| Total Weight                                      | 83kgs                           |
| Machine CTN size                                  | 127*55*105cm                    |