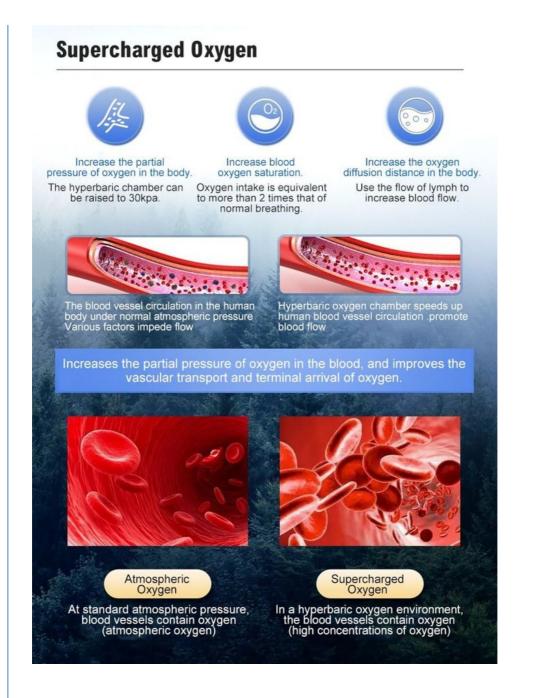

#### 1.Remarkable therapeutic effect

**For hypoxic diseases:** Hyperbaric oxygen chamber can significantly increase the oxygen content in the blood by providing a high concentration of oxygen environment, thus effectively improving a series of symptoms caused by ischemia and hypoxia. For patients with carbon monoxide poisoning, arteriosclerosis, cerebral hemorrhage, decompression sickness, etc., hyperbaric oxygen therapy can rapidly replace carbon monoxide in the body, restore the oxygen-carrying capacity of hemoglobin, or accelerate the dissolution of nitrogen bubbles in the body, relieving the symptoms of pain and damage to the nervous system.

**Promotion of rehabilitation:** Hyperbaric oxygen chambers are able to accelerate the trauma repair and rehabilitation process during treatment. For example, for patients with cerebrovascular diseases, hyperbaric oxygen helps to improve blood supply to the brain and promote the recovery of neurological functions; for chronic wounds that do not heal, such as diabetic foot and bedsores, hyperbaric oxygen can promote blood circulation and accelerate wound healing. These effects are reflected in several cases, proving the important role of hyperbaric oxygen chamber in rehabilitation treatment.

#### 2.Wide range of application

The scope of application of hyperbaric oxygen chamber is very wide, covering almost all the diseases related to hypoxia and ischemia. From acute carbon monoxide poisoning, drowning, etc., to chronic cerebrovascular disease, arteriosclerosis, etc., hyperbaric oxygen therapy can play its unique role. In addition, hyperbaric oxygen chamber is also suitable for the treatment of patients with decompression sickness, craniocerebral injury, postoperative brain tumor, etc., which can effectively improve the prognosis and quality of life of patients.