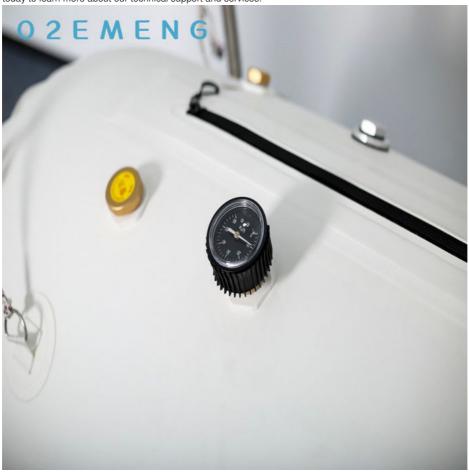

## **Product Specification**

• Oxygen Concentration: ≥90%(can Be Set)

Working Pressure: 1.3ATA

• Usage: Medical/Therapeutic

• Total Weight: 52kgs

Properties: Rehabilitation Therapy Supplies

Noise Level: Less Than 63 DB

#### **Technical Parameters:**

| Product Attribute    | Value                           |
|----------------------|---------------------------------|
| Model                | EMS04                           |
| Function             | Hyperbaric Oxygen Therapy       |
| Properties           | Rehabilitation Therapy Supplies |
| Usage                | Medical/Therapeutic             |
| Oxygen Concentration | ≥90% (can be set)               |
| Noise Level          | Less than 63 DB                 |
| Working Pressure     | 1.3 ATA                         |
| Total Weight         | 52kgs                           |
| Machine CTN Size     | 52*34*65cm                      |