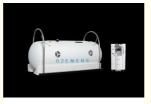

## **Product Specification**

• Oxygen Concentration: ≥90%(can Be Set)

Working Pressure: 1.3ATA

• Usage: Medical/Therapeutic

• Total Weight: 52kgs

Properties: Rehabilitation Therapy Supplies

Noise Level: Less Than 63 DB

#### **Technical Parameters:**

| Product Attribute    | Value                           |
|----------------------|---------------------------------|
| Model                | EMS04                           |
| Function             | Hyperbaric Oxygen Therapy       |
| Properties           | Rehabilitation Therapy Supplies |
| Usage                | Medical/Therapeutic             |
| Oxygen Concentration | ≥90% (can be set)               |
| Noise Level          | Less than 63 DB                 |
| Working Pressure     | 1.3 ATA                         |
| Total Weight         | 52kgs                           |
| Machine CTN Size     | 52*34*65cm                      |