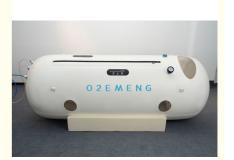

## O2EMENG EMS04 Hyperbaric Chamber with Low Noise Level for Extensive Rehabilitation

# **Product Description:**

One of the key features of the EMS04 Hyperbaric Oxygen Chamber is its noise level, which is less than 63 dB. This makes it one of the quietest HBOT chambers on the market, ensuring that you can relax and focus on your therapy without any distracting noise.

The EMS04 Hyperbaric Oxygen Chamber is a model that provides a safe and effective way to deliver hyperbaric oxygen therapy. It is a decompression chamber for oxygen therapy that is designed to meet the highest standards of safety and quality.