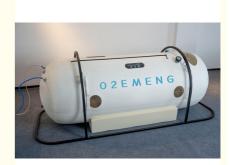

The total weight of the EMS04 Hyperbaric Oxygen Chamber is 52 kgs, making it easy to move and store when not in use. Its compact size and lightweight design make it an ideal choice for home use or for use in a clinical setting.

### **Applications:**

The EMS04 hyperbaric oxygen chamber is manufactured in SHENZHEN EMENG HEALTH and is a high-quality product that meets all relevant safety standards. It has a noise level of less than 63 DB, which ensures a comfortable treatment experience for patients. The total weight of the chamber is 52kgs, making it easy to move and store when not in use.