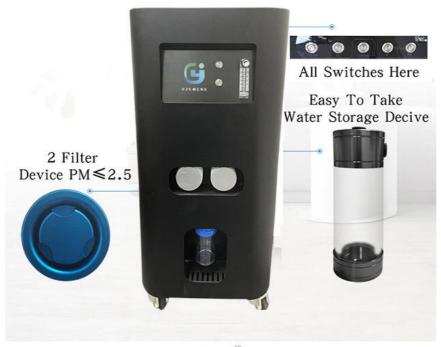

At Hyperbaric Oxygen Chamber, we are committed to providing the highest level of support and service to our customers. Contact us today to learn more about our technical support and services.

- · Automatic disinfection and deodorization system.
- · Built-in double massage chair.
- · Inter and external system for two-way communications and control.
- · Automatic air pressure control system,
- · 4 large transparent viewing windows to prevent claustrophobia.
- · Delivers 93% oxygen under pressure via an oxygen headset/facial mask.
- · USB charging; warm white light; Scrub and disinfect upholstery.
- · Ultra-quiet constant pressure valve.
- · Air compressor oxygen concentrator cooler all in one