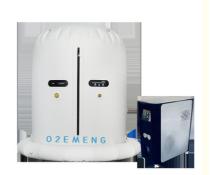

## Quiet Medical Rehabilitation 1.2-1.4 ATA Hyperbaric Oxygen Chamber With Weight 83kgs

**INTELLIGENT DUAL SCREEN CONTROL SYSTEM:** O2EMENG is equipped with a dual-screen intelligent control system that makes operation more intuitive and convenient. Users can easily monitor and adjust oxygen concentration, working pressure and other parameters through these control interfaces, enhancing the convenience and comfort of the experience.

Large-capacity Oxygen Generator & Portable Design: Designed for single-person use, it is equipped with a 10L oxygen generator to ensure sufficient oxygen supply. Meanwhile, the product is designed with a metal stand to enhance stability and portability so that users can easily carry and use it in different places and situations. In addition, the color of the outer cover can be customized, providing personalized options and further increasing the attractiveness and practicality of the product.