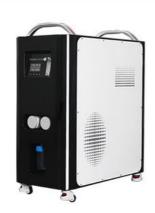

Large-capacity Oxygen Generator & Portable Design: Designed for single-person use, it is equipped with a 10L oxygen generator to ensure sufficient oxygen supply. Meanwhile, the product is designed with a metal stand to enhance stability and portability so that users can easily carry and use it in different places and situations. In addition, the color of the outer cover can be customized, providing personalized options and further increasing the attractiveness and practicality of the product.

## **INTEGRATION OF SUPERCHARGING AND OXYGENATION**

Overturn the complexity of traditional household

New hyperbaric oxygen equipment

Oxygen equipment air power system Air Cooler

Intelligent All in one machine, no need to operate three devices, easy one-button operation saves time and effort.