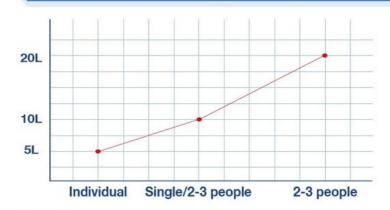

Large-capacity Oxygen Generator & Portable Design: Designed for single-person use, it is equipped with a 10L oxygen generator to ensure sufficient oxygen supply. Meanwhile, the product is designed with a metal stand to enhance stability and portability so that users can easily carry and use it in different places and situations. In addition, the color of the outer cover can be customized, providing personalized options and further increasing the attractiveness and practicality of the product.

### **HYPERBARIC OXYGEN CHAMBER FEATURES**

Rapid oxygen generation, oxygen flow up to 5/10/20L

Continuous oxygen supply, the oxygen Purity in the cabin is stable at 30%±2%