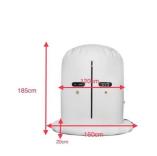

The machine CTN size of this hyperbaric pressure chamber is 127\*55\*105cm, which makes it a compact and easy-to-store device. Despite its small size, the EMS02 model is a sturdy and durable oxygen therapy chamber that can withstand regular use and frequent transport.

At a total weight of 83kgs, this pressurized oxygen chamber is heavy enough to remain stable during use, but light enough to be moved around as needed. This feature makes it a versatile and convenient tool for rehabilitation therapists and other healthcare professionals who need to provide hyperbaric oxygen therapy to their patients.

The O2EMENG Hyperbaric Oxygen Chamber is also designed to be easy to use. The machine's noise level is less than 63 DB, making it quiet and unobtrusive. The total weight of the machine is 83kgs, and the machine CTN size is 127\*55\*105cm, making it easy to transport and store.