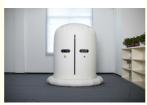

## Quiet Medical Rehabilitation 1.2-1.4 ATA Hyperbaric Oxygen Chamber With Weight 83kgs

#### Quiet Medical Rehabilitation 1.2-1.4 ATA Hyperbaric Oxygen Chamber With Weight 83kgs