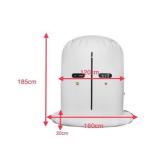

## **Product Specification**

| Total Weight:         | 83kgs                                                                    |
|-----------------------|--------------------------------------------------------------------------|
| Oxygen Concentration: | ≥90%(can Be Set)                                                         |
| Model:                | EMS02                                                                    |
| Working Pressure:     | 1.2-1.4 ATA (can Be Set)                                                 |
| Noise Level:          | Less Than 63 DB                                                          |
| • Usage:              | Medical/Therapeutic                                                      |
| Function:             | Hyperbaric Oxygen Therapy                                                |
| Properties:           | Rehabilitation Therapy Supplies                                          |
| • Highlight:          | medical hyperbaric oxygen chamber,<br>medical oxygen hyperbaric chamber, |

| Noise Level          | Less Than 63 DB                 |
|----------------------|---------------------------------|
| Usage                | Medical/Therapeutic             |
| Function             | Hyperbaric Oxygen Therapy       |
| Machine CTN size     | 127*55*105cm                    |
| Oxygen concentration | ≥90%(can Be Set)                |
| Model                | EMS02                           |
| Total Weight         | 83kgs                           |
| Working pressure     | 1.2-1.4 ATA (can Be Set)        |
| Properties           | Rehabilitation Therapy Supplies |

The O2EMENG EMS02 Hyperbaric Oxygen Chamber is a high-quality medical device with a total weight of 83kgs and a machine CTN size of 127\*55\*105cm. It is designed to be user-friendly, with easy-to-use controls, and has a noise level of less than 63 DB, ensuring a comfortable and quiet therapy experience.