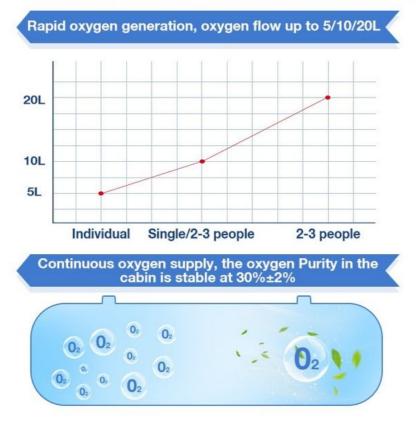

#### Advantage:

Efficient and adjustable oxygen concentration: O2EMENG is able to provide an oxygen concentration of at least 90%, which can be adjusted by the user as needed. This flexibility ensures that users can get the right oxygen concentration in different situations to meet individualized health needs.

Large-capacity Oxygen Generator & Portable Design: Designed for single-person use, it is equipped with a 10L oxygen generator to ensure sufficient oxygen supply. Meanwhile, the product is designed with a metal stand to enhance stability and portability so that users can easily carry and use it in different places and situations. In addition, the color of the outer cover can be customized, providing personalized options and further increasing the attractiveness and practicality of the product.