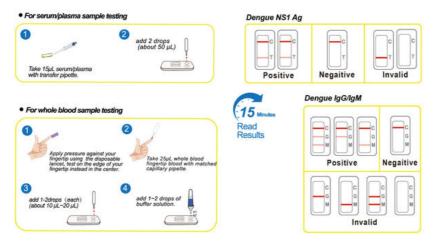

#### Steps to use:

#### Preparation Stage:

Ensure that your hands are clean and that you have the required blood collection kit (e.g., blood collection needle, alcohol pads, etc.). Remove the test card from the box and check that the package is intact and that it is within the expiration date. Follow the instructions on the package to confirm the type of sample and sample size required for the test card.

#### Collect the blood sample:

Clean the blood collection site (usually the tip of the finger) with an alcohol pad and allow the alcohol to evaporate. Use a blood collection needle to gently prick the tip of the finger and collect the appropriate amount of blood sample. Take care to avoid contaminating the sample.

#### Perform the test:

Step 1: Add a drop of blood sample to the designated area of the test card.

Step 2: Wait a certain amount of time (usually 15 minutes) according to the instructions so that the test card can respond adequately.

Step 3: After completing the wait, observe the results on the test card.

#### Read the results:

Observe the indicated areas or lines on the test card and judge the results according to the explanations provided in the instructions. Take care to distinguish between the different results and their significance for Dengue Negative, Dengue Positive and Dengue NS1 Test.