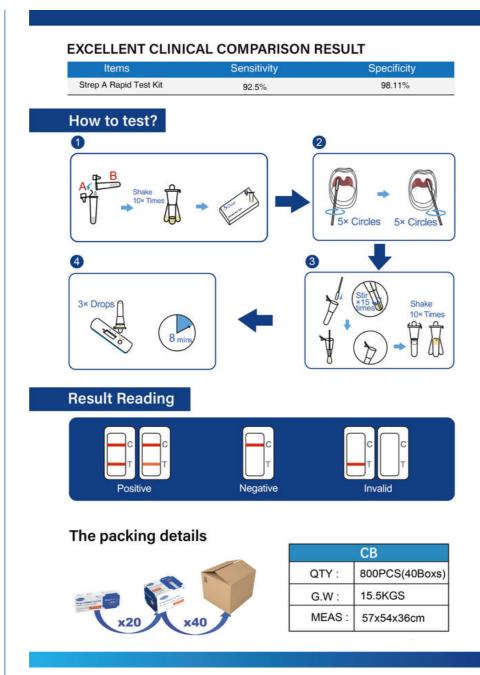

#### **Product Description:**

Our Antigen Rapid Test Kits are easy to use and require no additional equipment. With a disposable design, these kits are convenient and safe for use in various settings. The test procedure is straightforward and involves collecting a sample from the nose using a swab. The collected sample is then placed into a special buffer solution, and the test kit is used to detect the presence of the virus antigen in the sample. Results are available in just 8 minutes, making it an ideal solution for mass testing and screening in various settings such as schools, workplaces, and healthcare facilities.

#### **Applications:**

The Strep A Rapid Test Kit is a type of Antigen Rapid Test Kit, which is designed to detect the presence of Strep A antigens in the patient's saliva sample. This test kit is easy to use and provides results in just 8 minutes, making it a guick and efficient tool for medical professionals.

It also offers the following advantages:

Conventional identification procedures for Group A Streptococcus from throat swabs involve the isolation and subsequent identification of viable pathogens by techniques that require 24 to 48 hours or longer. DVOT Strep A detects either viable or nonviable organisms directly from a throat swab, providing results within 8 minutes.

#### Pathogen and product description

Group A Streptococcal (Strep) infections are caused by Group A Streptococcus, a bacterium responsible for a variety of health problems. These infections can range from mild skin infection or sore throat to severe, life-threatening conditions such as toxic shock syndrome (multi-organ failures) and necrotizing fascilitis (soft tissue disease), commonly known as flesh eating disease. Most people are familiar with strep throat, which along with minor skin infection, is the most common form of the disease. Health experts estimate that more than 10 million mild infections (throat and skin) like these occur every year. Conventional identification procedures for Group A Streptococcus from throat swabs involve the isolation and subsequent identification of viable pathogens by techniques that require 24 to 48 hours or longer. DVOT Strep A detects either viable or nonviable organisms directly from a throat swab, providing results within 8 minutes.