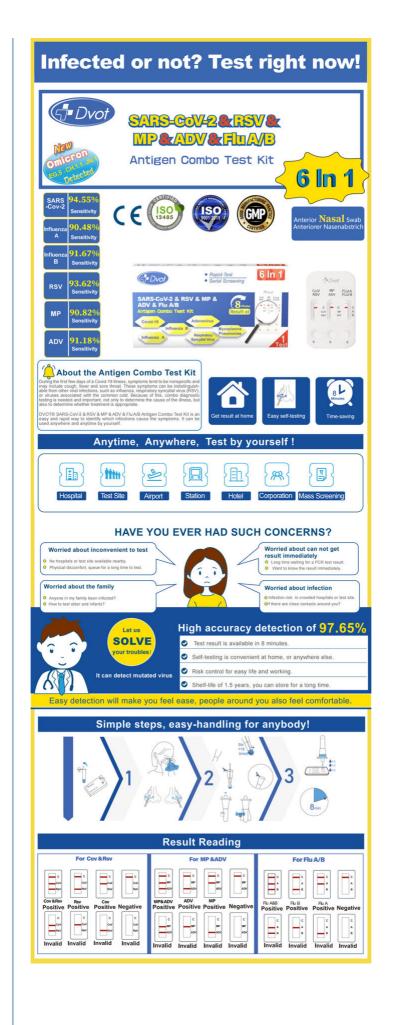

# **Product Description**

Rapid Medical Diagnostic Test Kits for Antigen to testing SARS-CoV-2 & RSV & MP & ADV & Flu A/B CE and ISO Certified

Our Product Introduction

Accuracy is another crucial attribute of these diagnostic test kits. The Antigen Rapid Test has a 98% accuracy rate, which means that it is highly reliable and accurate in detecting antigens in a patient's sample. This is particularly important in ensuring that patients receive the correct diagnosis and treatment plan.

We are committed to providing our customers with the highest level of support and service to ensure their success with

Advantages:

During the first few days of a Covid-19 illness, symptoms tend to be nonspecific and may include cough, fever and sore throat. These symptoms can be indistinauish \_x0002 \_able from other viral infections, such as influenza respiratory syncytial virus (RSV), or viruses associated with the common cold Because of this combo diagnostic testing is needed and important, not onlyto determine the cause of the illness, but also to determine whether treatment is appropriate. DVOT® SARS-CoV-2 & RSV & MP & ADV & FluA/B Antigen Combo Test Kit is an easy and rapid way to identify which infections cause the symptoms. It can be used anywhere and anytime by yourself.

# Usage:

Step 1: Place the swab into your nose

Hold the end of the swab with one hand as shown

Step 2: Dip the swab into the sample container

Continue to hold the swab and slowly but completely immerse the swab tip into the liquid or sample in the container. Make sure the swab tip is in full contact with the liquid, but do not apply too much force to avoid splashing.

Step 3: Wait 10 seconds.

Step 4: Place a drop of solution in the instrument.

Step 5: Read the test result after 15 to 30 minutes. Do not touch or move the test device until the results are read.

( +86 13760822077 kaylayi0612@foxmail.com oxygenconcentratormedical.com