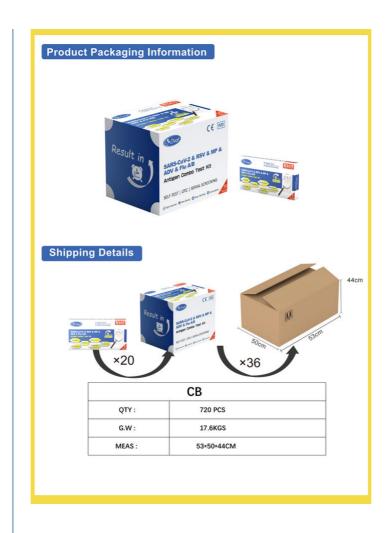

#### Basic Information

Place of Origin: china
Brand Name: DVOT
Certification: CE/ISO
Model Number: 6 IN 1
Minimum Order Quantity: 720 test

• Price: 1.2 1.5USD

Packaging Details: 720T/PER CTN Weight :17.8KGS CTN SIZE

:53\*50\*43CM

• Delivery Time: 15-20 work days

• Payment Terms: D/P, T/T, Western Union, MoneyGram

• Supply Ability: 1000000pcs