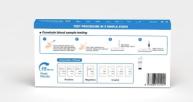

#### Steps to use the product:

#### Prepare the tools:

• Make sure you have matching capillary pipettes (capillary pipette) and clean blood collection tools (e.g., blood collection needles, alcohol pads, etc.).

Collect a blood sample:

- Clean the tip of your finger (or other blood collection site) with an alcohol pad and allow the alcohol to evaporate before collecting blood.
- Collect an appropriate amount of blood sample (usually 25 microliters) by gently pricking the tip of the finger with a blood collection needle.
- Aspirate the blood sample using a matched capillary pipette.

#### Perform the test:

- · Add 2 drops of the just drawn blood to the test card
- Then add the buffer solution

#### Read Results:

• At the end of the waiting time, observe the results area on the test card or container.

### How to read test results:

Observe the results area:

- Look for the results interpretation area or color comparison chart according to the product description.
- Observe the results interpretation area on the test card or container for color changes, lines appearing, or other recognizable indications.

#### **Compare Results:**

- A "Positive" result indicates the presence of the substance or condition to be tested for in the blood sample and may require consultation with a physician on a case-by-case basis.
- If the result is "Negative", the substance or condition to be tested for is not detected in the blood sample.
- If the result is "Invalid", the test may need to be repeated due to improper handling, sample contamination or invalid test card/reagent.