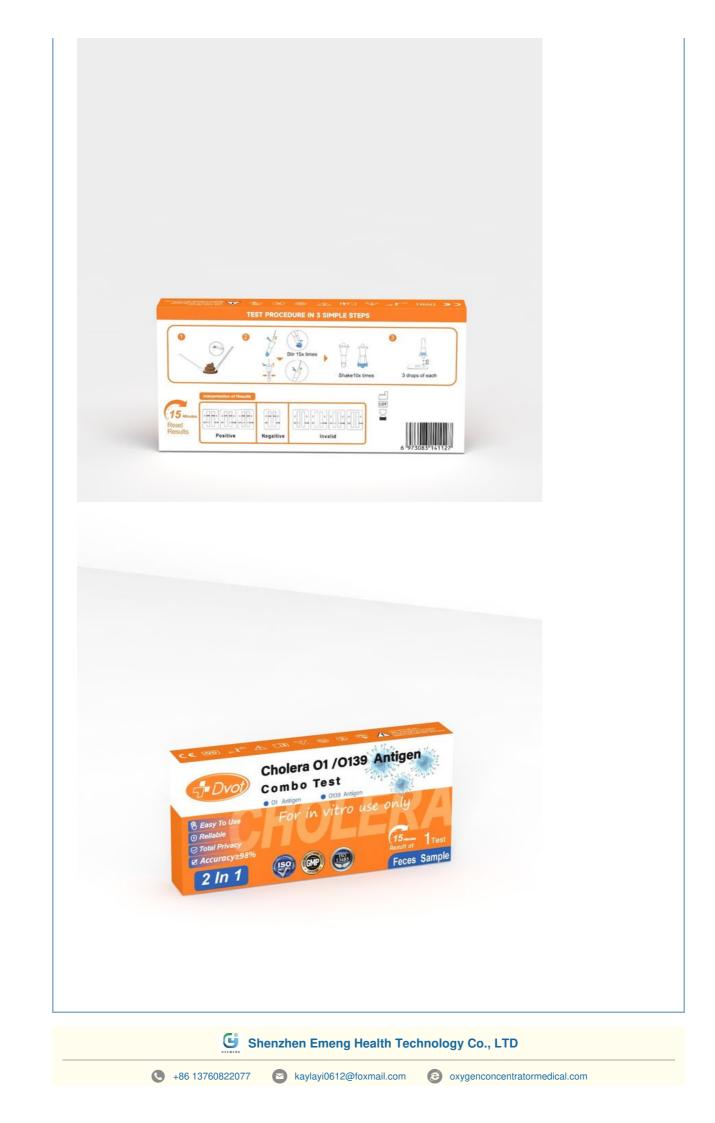

## Steps for product use:

## Prepare the sample:

- Make sure you have the type of sample you need and have prepared it according to the product instructions.
- Check that the sample container is clean and free of contamination.

### Place the sample into the container:

• Follow the first step instructions on the front of the box and carefully place the appropriate amount of sample into the designated container.

## Stir & Shake:

- First, stir 15 times to ensure the sample is well mixed.
- Then, shake 10 times; this step helps activate the test reagents or better mix the sample with the reagents.

## Drip the sample:

• Next, place three drops of the sample on the test card or at the designated spot in the designated area, as instructed in step 3 on the front of the box.

### Wait and read the results:

- Wait for the test card or reagent to react according to the wait time on the product instructions.
- After the designated reading time, view the test results.

## How to see test results:

Observe the results area:

- Follow the instructions on the back of the box to locate the results interpretation area or color comparison chart.
- Look carefully at the results display area on the test card or reagent for color changes, lines appearing, or other recognizable indications.

#### Compare results:

- Compare the observed results with the result interpretation on the back of the box or on the instructions.
- If the result shows "Positive", the substance or condition to be detected is present in the sample.
- If the result is "Negative", the substance or condition to be detected is not present in the sample.
- If the result is "Invalid", it may be caused by improper operation, sample contamination or test card failure, etc., and the test needs to be repeated.