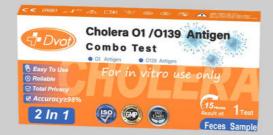

# **Product Specification**

| Certifications: | CE ISO                                                                                                        |
|-----------------|---------------------------------------------------------------------------------------------------------------|
| Test Time:      | 15 Minutes                                                                                                    |
| • Type:         | Rapid Test Kit                                                                                                |
| Accuracy:       | 98%                                                                                                           |
| Result Time:    | 15 Minutes To Get                                                                                             |
| Keyword:        | Antigen Rapid Test                                                                                            |
| Time Of Use:    | Disposable                                                                                                    |
| Highlight:      | ce clungene antigen rapid test,<br>ce medical diagnostic test kits,<br>disposable clungene antigen rapid test |

Cholera O1 /O139 Ar Combo Test

(†) (†) (†)

## **Technical Parameters:**

| Product Name:   | Antigen Rapid Testing Kit                                                  |
|-----------------|----------------------------------------------------------------------------|
| Туре:           | Rapid Test Kit                                                             |
| Certifications: | CE, ISO                                                                    |
| Accuracy:       | 98%                                                                        |
| Time of Use:    | Disposable                                                                 |
| Result Time:    | 15 Minutes To Get                                                          |
| Test Time:      | 15 Minutes                                                                 |
| Keywords:       | Antigen Rapid Testing Kit, Covid 19 Test Kits, Antigen Rapid Self Test Kit |