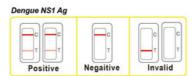

Step 3: After completing the wait, observe the results on the test card.

### Read the results:

Observe the indicated areas or lines on the test card and judge the results according to the explanations provided in the instructions. Take care to distinguish between the different results and their significance for Dengue Negative, Dengue Positive and Dengue NS1 Test.