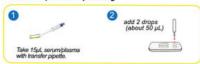

# **Preparation Stage:**

Ensure that your hands are clean and that you have the required blood collection kit (e.g., blood collection needle, alcohol pads, etc.). Remove the test card from the box and check that the package is intact and that it is within the expiration date. Follow the instructions on the package to confirm the type of sample and sample size required for the test card.

# Collect the blood sample:

Clean the blood collection site (usually the tip of the finger) with an alcohol pad and allow the alcohol to evaporate.

Use a blood collection needle to gently prick the tip of the finger and collect the appropriate amount of blood sample. Take care to avoid contaminating the sample.

### Perform the test:

Step 1: Add a drop of blood sample to the designated area of the test card.

Step 2: Wait a certain amount of time (usually 15 minutes) according to the instructions so that the test card can respond adequately.