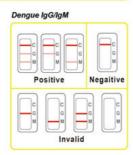

Step 3: After completing the wait, observe the results on the test card.

### Read the results:

Observe the indicated areas or lines on the test card and judge the results according to the explanations provided in the instructions. Take care to distinguish between the different results and their significance for Dengue Negative, Dengue Positive and Dengue NS1 Test.