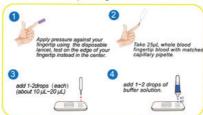

# **Preparation Stage:**

Ensure that your hands are clean and that you have the required blood collection kit (e.g., blood collection needle, alcohol pads, etc.). Remove the test card from the box and check that the package is intact and that it is within the expiration date. Follow the instructions on the package to confirm the type of sample and sample size required for the test card.

# Collect the blood sample:

Clean the blood collection site (usually the tip of the finger) with an alcohol pad and allow the alcohol to evaporate.

Use a blood collection needle to gently prick the tip of the finger and collect the appropriate amount of blood sample. Take care to avoid contaminating the sample.

### Perform the test:

Step 1: Add a drop of blood sample to the designated area of the test card.

Step 2: Wait a certain amount of time (usually 15 minutes) according to the instructions so that the test card can respond adequately.

# · For whole blood sample testing