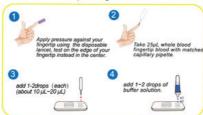

#### **Preparation Stage:**

Ensure that your hands are clean and that you have the required blood collection kit (e.g., blood collection needle, alcohol pads, etc.). Remove the test card from the box and check that the package is intact and that it is within the expiration date. Follow the instructions on the package to confirm the type of sample and sample size required for the test card.

#### Collect the blood sample:

Clean the blood collection site (usually the tip of the finger) with an alcohol pad and allow the alcohol to evaporate.

Use a blood collection needle to gently prick the tip of the finger and collect the appropriate amount of blood sample.

Take care to avoid contaminating the sample.

#### Perform the test:

Step 1: Add a drop of blood sample to the designated area of the test card.

Step 2: Wait a certain amount of time (usually 15 minutes) according to the instructions so that the test card can respond adequately.

Step 3: After completing the wait, observe the results on the test card.

#### Read the results:

Observe the indicated areas or lines on the test card and judge the results according to the explanations provided in the instructions. Take care to distinguish between the different results and their significance for Dengue Negative, Dengue Positive and Dengue NS1 Test.