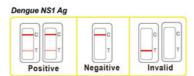

Step 3: After completing the wait, observe the results on the test card.

#### Read the results:

Observe the indicated areas or lines on the test card and judge the results according to the explanations provided in the instructions. Take care to distinguish between the different results and their significance for Dengue Negative, Dengue Positive and Dengue NS1 Test.