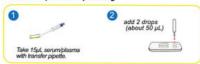

#### **Preparation Stage:**

Ensure that your hands are clean and that you have the required blood collection kit (e.g., blood collection needle, alcohol pads, etc.). Remove the test card from the box and check that the package is intact and that it is within the expiration date. Follow the instructions on the package to confirm the type of sample and sample size required for the test card.

#### Collect the blood sample:

Clean the blood collection site (usually the tip of the finger) with an alcohol pad and allow the alcohol to evaporate.

Use a blood collection needle to gently prick the tip of the finger and collect the appropriate amount of blood sample.

Take care to avoid contaminating the sample.

#### Perform the test:

Step 1: Add a drop of blood sample to the designated area of the test card.

Step 2: Wait a certain amount of time (usually 15 minutes) according to the instructions so that the test card can respond adequately.