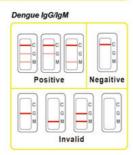

#### Read the results:

Observe the indicated areas or lines on the test card and judge the results according to the explanations provided in the instructions. Take care to distinguish between the different results and their significance for Dengue Negative, Dengue Positive and Dengue NS1 Test.

#### **FEATURE**

Accuracy, visual result, simple and safe to use