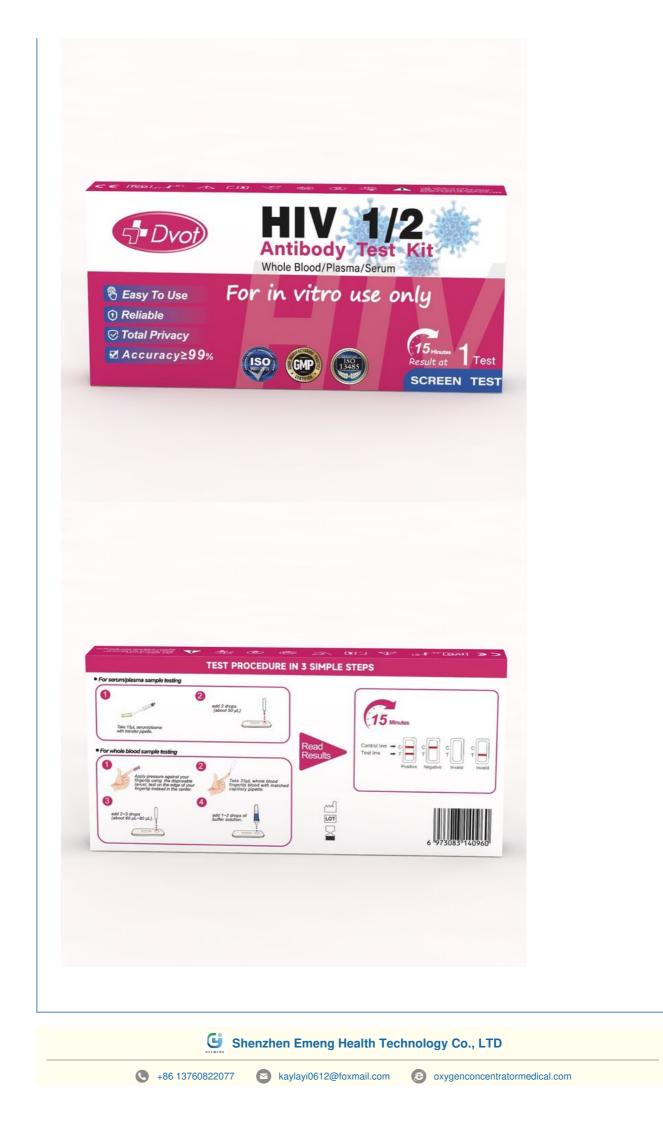

# HIV 1/2 Rapid Home Antigen Test Kit for Accurate Results in 15 Minutes

| Basic | Information |  |
|-------|-------------|--|
|       |             |  |

- Place of Origin:
- Brand Name: DVOT
- Certification: CE/ISO
- Model Number: HIV 1/2
  Minimum Order 360 test Quantity:
- Price: 0.8-0.9USD
- Packaging Details: 360T/PER CTN Weight :11KGS CTN SIZE :46\*44\*44CM

## HIV 1/2 Rapid Home Antigen Test Kit for Accurate Results in 15 Minutes

## Steps to use:

#### Preparation stage:

Verify that the product packaging is intact and check the date of manufacture and lot number. Prepare the required sample collection tools, such as a disposable blood collection needle (for whole blood samples), a matching transfer pipette or capillary pipette.

For serum/plasma sample testing, ensure that sufficient serum/plasma (approximately 20 ml) is collected.

### Serum/Plasma Sample Test:

Remove the test strip and ensure that it is dry and undamaged.

Using the serum/plasma in the serum/plasma collection container, slowly drop approximately 20 ml of serum/plasma along the designated area on the test strip (usually the test line area). Wait 15 minutes for the test results to appear naturally.

### Whole blood sample test:

Wash and sterilize your finger to ensure that the test area is clean.

Using a disposable blood collection needle, prick the edge of the finger to collect a whole blood sample of approximately  $25 \ \mu$ L.

Using a matched capillary or transfer pipette, add the collected whole blood sample to the designated area on the test strip.

It may be necessary to add 1 to 2 drops of buffer solution to facilitate the reaction, as indicated in the instructions.

#### Wait for the reaction:

Whether it is a serum/plasma sample or a whole blood sample, wait for the designated amount of time (usually 15 minutes) to allow the test results to appear naturally.

#### Reading the results:

Observe the result indicator area on the test strip.

If a line similar in color to the Control line appears, and a line of the same color appears at the Test line, the result is usually "Positive. Positive.

If the color line appears only at the Control line, but not at the Test line, the result is usually Negative.

If there are no lines at the Control line, or if the result is unclear and difficult to determine, then the result may be Invalid and the test needs to be repeated.