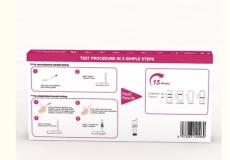

## Steps to use:

#### Preparation stage:

Verify that the product packaging is intact and check the date of manufacture and lot number. Prepare the required sample collection tools, such as a disposable blood collection needle (for whole blood samples), a matching transfer pipette or capillary pipette.

For serum/plasma sample testing, ensure that sufficient serum/plasma (approximately 20 ml) is collected.

### Serum/Plasma Sample Test:

Remove the test strip and ensure that it is dry and undamaged.

Using the serum/plasma in the serum/plasma collection container, slowly drop approximately 20 ml of serum/plasma along the designated area on the test strip (usually the test line area). Wait 15 minutes for the test results to appear naturally.

### Whole blood sample test:

Wash and sterilize your finger to ensure that the test area is clean.

Using a disposable blood collection needle, prick the edge of the finger to collect a whole blood sample of approximately  $25 \ \mu$ L.

Using a matched capillary or transfer pipette, add the collected whole blood sample to the designated area on the test strip.

It may be necessary to add 1 to 2 drops of buffer solution to facilitate the reaction, as indicated in the instructions.

#### Wait for the reaction:

Whether it is a serum/plasma sample or a whole blood sample, wait for the designated amount of time (usually 15 minutes) to allow the test results to appear naturally.

#### Reading the results:

Observe the result indicator area on the test strip.

If a line similar in color to the Control line appears, and a line of the same color appears at the Test line, the result is usually "Positive. Positive.

If the color line appears only at the Control line, but not at the Test line, the result is usually Negative.

If there are no lines at the Control line, or if the result is unclear and difficult to determine, then the result may be Invalid and the test needs to be repeated.