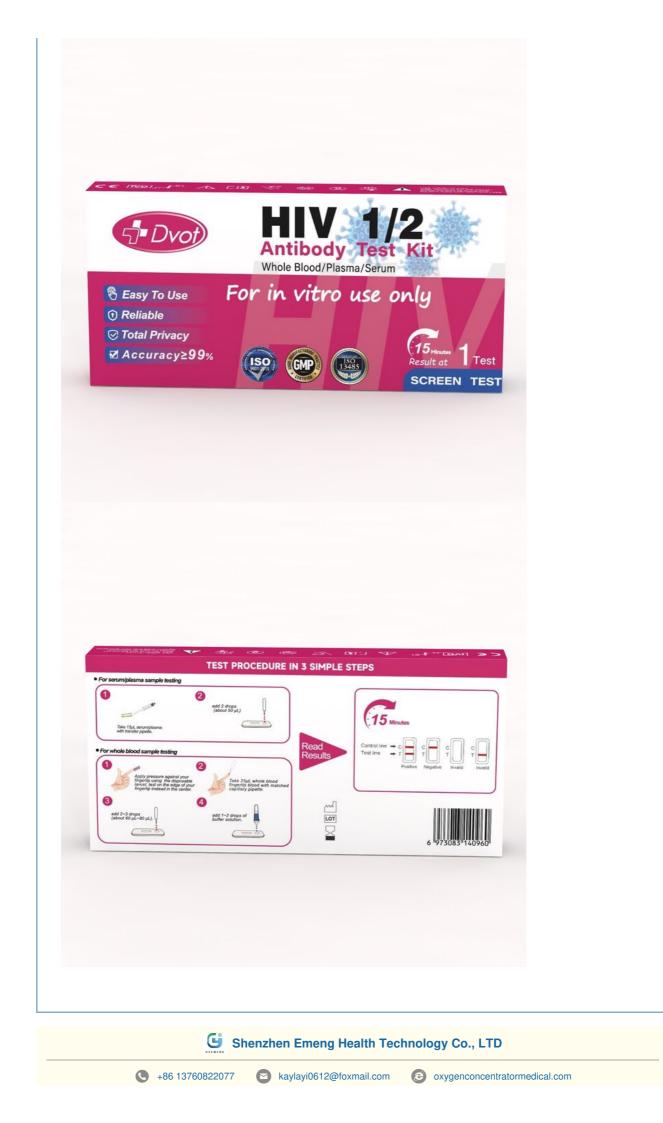

## Steps to use:

#### Preparation stage:

Verify that the product packaging is intact and check the date of manufacture and lot number.

Prepare the required sample collection tools, such as a disposable blood collection needle (for whole blood samples), a matching transfer pipette or capillary pipette.

For serum/plasma sample testing, ensure that sufficient serum/plasma (approximately 20 ml) is collected.

#### Serum/Plasma Sample Test:

Remove the test strip and ensure that it is dry and undamaged.

Using the serum/plasma in the serum/plasma collection container, slowly drop approximately 20 ml of serum/plasma along the designated area on the test strip (usually the test line area).

Wait 15 minutes for the test results to appear naturally.

### Whole blood sample test:

Wash and sterilize your finger to ensure that the test area is clean.

Using a disposable blood collection needle, prick the edge of the finger to collect a whole blood sample of approximately  $25 \ \mu$ L.

Using a matched capillary or transfer pipette, add the collected whole blood sample to the designated area on the test strip.

It may be necessary to add 1 to 2 drops of buffer solution to facilitate the reaction, as indicated in the instructions.

#### Wait for the reaction:

Whether it is a serum/plasma sample or a whole blood sample, wait for the designated amount of time (usually 15 minutes) to allow the test results to appear naturally.

#### Reading the results:

Observe the result indicator area on the test strip.

If a line similar in color to the Control line appears, and a line of the same color appears at the Test line, the result is usually "Positive. Positive.

If the color line appears only at the Control line, but not at the Test line, the result is usually Negative.

If there are no lines at the Control line, or if the result is unclear and difficult to determine, then the result may be Invalid and the test needs to be repeated.