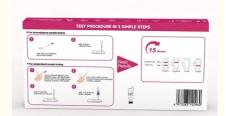

## Steps to use:

#### Preparation stage:

Verify that the product packaging is intact and check the date of manufacture and lot number.

Prepare the required sample collection tools, such as a disposable blood collection needle (for whole blood samples), a matching transfer pipette or capillary pipette.

For serum/plasma sample testing, ensure that sufficient serum/plasma (approximately 20 ml) is collected.

#### Serum/Plasma Sample Test:

Remove the test strip and ensure that it is dry and undamaged.

Using the serum/plasma in the serum/plasma collection container, slowly drop approximately 20 ml of serum/plasma along the designated area on the test strip (usually the test line area).

Wait 15 minutes for the test results to appear naturally.

### Whole blood sample test:

Wash and sterilize your finger to ensure that the test area is clean.

Using a disposable blood collection needle, prick the edge of the finger to collect a whole blood sample of approximately  $25 \ \mu$ L.

Using a matched capillary or transfer pipette, add the collected whole blood sample to the designated area on the test strip.

It may be necessary to add 1 to 2 drops of buffer solution to facilitate the reaction, as indicated in the instructions.

#### Wait for the reaction:

Whether it is a serum/plasma sample or a whole blood sample, wait for the designated amount of time (usually 15 minutes) to allow the test results to appear naturally.

#### Reading the results:

Observe the result indicator area on the test strip.

If a line similar in color to the Control line appears, and a line of the same color appears at the Test line, the result is usually "Positive. Positive.

If the color line appears only at the Control line, but not at the Test line, the result is usually Negative.

If there are no lines at the Control line, or if the result is unclear and difficult to determine, then the result may be Invalid and the test needs to be repeated.