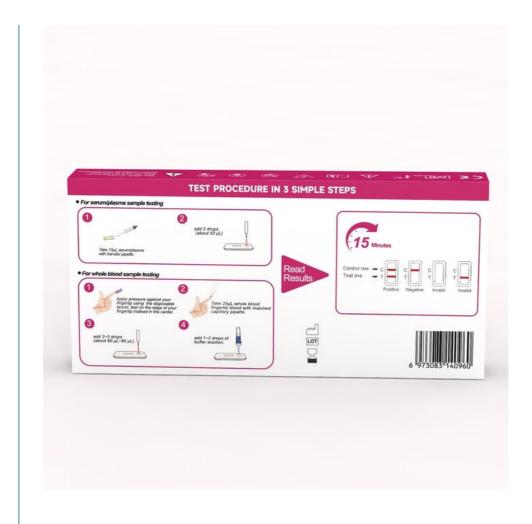

# Steps to use:

#### Preparation stage:

Verify that the product packaging is intact and check the date of manufacture and lot number.

Prepare the required sample collection tools, such as a disposable blood collection needle (for whole blood samples), a matching transfer pipette or capillary pipette.

For serum/plasma sample testing, ensure that sufficient serum/plasma (approximately 20 ml) is collected.

#### Serum/Plasma Sample Test:

Remove the test strip and ensure that it is dry and undamaged.

Using the serum/plasma in the serum/plasma collection container, slowly drop approximately 20 ml of serum/plasma along the designated area on the test strip (usually the test line area).

Wait 15 minutes for the test results to appear naturally.

#### Whole blood sample test:

Wash and sterilize your finger to ensure that the test area is clean.

Using a disposable blood collection needle, prick the edge of the finger to collect a whole blood sample of approximately 25 uL.

Using a matched capillary or transfer pipette, add the collected whole blood sample to the designated area on the test strip

It may be necessary to add 1 to 2 drops of buffer solution to facilitate the reaction, as indicated in the instructions.

#### Wait for the reaction:

Whether it is a serum/plasma sample or a whole blood sample, wait for the designated amount of time (usually 15 minutes) to allow the test results to appear naturally.

#### Reading the results:

Observe the result indicator area on the test strip.

If a line similar in color to the Control line appears, and a line of the same color appears at the Test line, the result is usually "Positive. Positive.

If the color line appears only at the Control line, but not at the Test line, the result is usually Negative.

If there are no lines at the Control line, or if the result is unclear and difficult to determine, then the result may be Invalid and the test needs to be repeated.