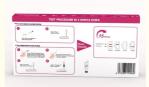

# Steps to use:

#### Preparation stage:

Verify that the product packaging is intact and check the date of manufacture and lot number.

Prepare the required sample collection tools, such as a disposable blood collection needle (for whole blood samples), a matching transfer pipette or capillary pipette.

For serum/plasma sample testing, ensure that sufficient serum/plasma (approximately 20 ml) is collected.

#### Serum/Plasma Sample Test:

Remove the test strip and ensure that it is dry and undamaged.

Using the serum/plasma in the serum/plasma collection container, slowly drop approximately 20 ml of serum/plasma along the designated area on the test strip (usually the test line area).

Wait 15 minutes for the test results to appear naturally.

#### Whole blood sample test:

Wash and sterilize your finger to ensure that the test area is clean.

Using a disposable blood collection needle, prick the edge of the finger to collect a whole blood sample of approximately 25 uL.

Using a matched capillary or transfer pipette, add the collected whole blood sample to the designated area on the test strip

It may be necessary to add 1 to 2 drops of buffer solution to facilitate the reaction, as indicated in the instructions.

#### Wait for the reaction:

Whether it is a serum/plasma sample or a whole blood sample, wait for the designated amount of time (usually 15 minutes) to allow the test results to appear naturally.

#### Reading the results:

Observe the result indicator area on the test strip.

If a line similar in color to the Control line appears, and a line of the same color appears at the Test line, the result is usually "Positive. Positive.

If the color line appears only at the Control line, but not at the Test line, the result is usually Negative.

If there are no lines at the Control line, or if the result is unclear and difficult to determine, then the result may be Invalid and the test needs to be repeated.