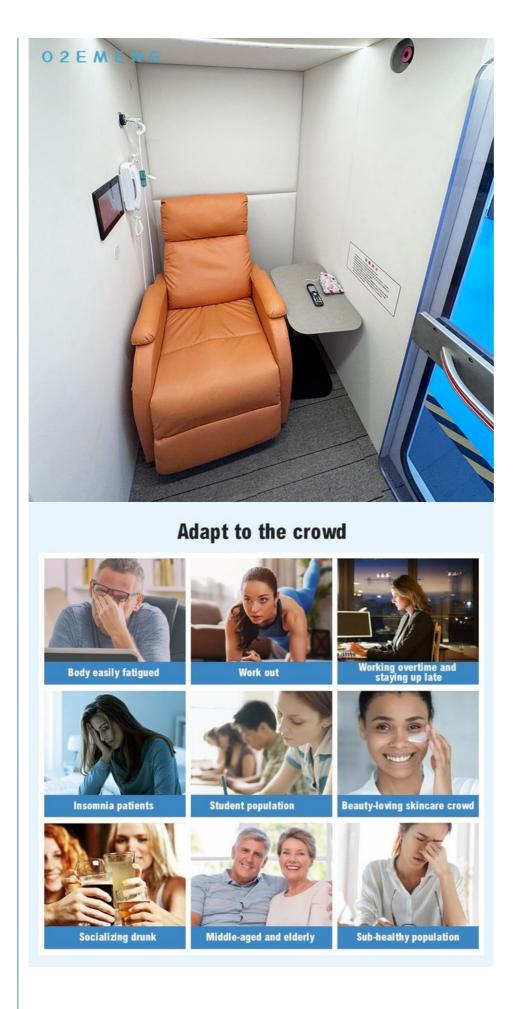

One of the key benefits of the Hyperbaric Chamber is its versatility. The portable hyperbaric chamber can be used for a wide range of medical and therapeutic applications, including wound healing, sports injuries, chronic fatigue syndrome, autism, and many other conditions. The chamber is also an effective tool for enhancing athletic performance and promoting overall wellness.

Another advantage of the Hyperbaric Chamber is its ease of use. The chamber is designed to be user-friendly, with simple controls and an intuitive interface. This makes it easy for patients to receive their therapy without any hassle or confusion.

3. Comfort and User Experience: The EMY05 model is designed with a more spacious and comfortable interior space, taking into account the patient's comfort and convenience during treatment.

4. Durability and Reliability: The EMY05 model undergoes rigorous quality control and testing to ensure stable operation over long periods of time without frequent maintenance.