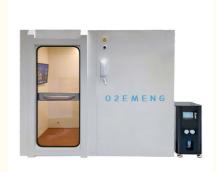

#### **Product Decrition:**

The Hyperbaric Chamber is a portable hyperbaric chamber that weighs 800KGS, making it easy to transport and store. The chamber is equipped with a powerful 1500W motor that delivers superior performance and reliability. With its advanced features and high-quality construction, this Hyperbaric Chamber is the perfect choice for medical and therapeutic applications.

The Hyperbaric Chamber has a tank size of 220\*120\*190CM, providing ample space for patients to receive their therapy. The chamber is designed to provide a comfortable and relaxing environment for patients while also delivering maximum therapeutic benefits. Whether you are looking to treat a specific medical condition or simply improve your overall health and wellbeing, the Hyperbaric Chamber is the perfect solution.