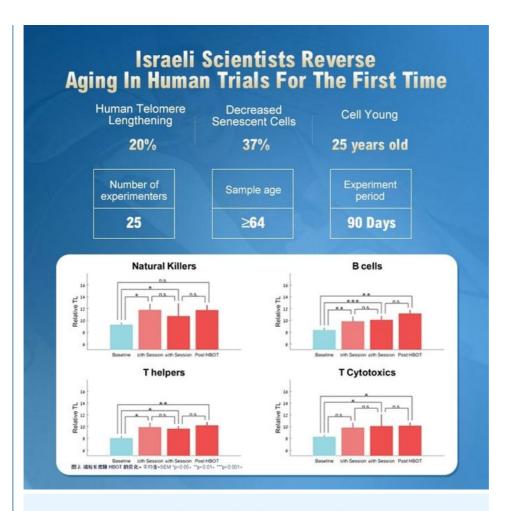

en saturation.

The hyperbaric chamber can be raised to 30kpa.

Oxygen intake is equivalent to more than 2 times that of normal breathing.



Increase the oxygen diffusion distance in the body.

Use the flow of lymph to increase blood flow.



The blood vessel circulation in the human body under normal atmospheric pressure Various factors impede flow



Hyperbaric oxygen chamber speeds up human blood vessel circulation .promote blood flow

Increases the partial pressure of oxygen in the blood, and improves the vascular transport and terminal arrival of oxygen.



Atmospheric Oxygen

At standard atmospheric pressure, blood vessels contain oxygen (atmospheric oxygen)



Supercharged Oxygen

In a hyperbaric oxygen environment, the blood vessels contain oxygen (high concentrations of oxygen)



## Adapt to the crowd



If you want to know more about our products, please contact us!



## Shenzhen Emeng Health Technology Co., LTD



+86 13760822077



kaylayi0612@foxmail.com



oxygenconcentratormedical.com

Room D, 7th Floor, Guang Long Building, 162 Ping Xin North Road, PingHu Street, LongGang District, ShenZhen