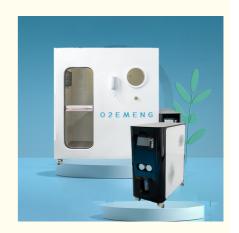

#### **Product Description:**

The EMY04 model is O2EMENG's flagship product, integrating advanced technology designed to provide the best user experience. Its new hyperbaric oxygen equipment is an intelligent all-in-one machine that combines oxygen equipment, aerodynamic system and air cooler, easily operated by one button, saving time and labor. It is widely used in healthcare, home as well as beauty salons.

#### Advantages:

The O2EMMENG EMY04 model hyperbaric chamber has several significant differences and advantages over traditional hyperbaric chambers:

- **1. Advanced Technology and Control Systems:** The EMY04 model utilizes the latest in hyperbaric technology with a precise oxygen concentration and pressure control system. Traditional hyperbaric chambers may use more basic controls that do not provide the same precise regulation and monitoring capabilities.
- **2. New Hyperbaric Oxygen Equipment:** Intelligent all-in-one machine, unlike traditional equipment, does not require the operation of three machines, Oxygen Equipment + Aerodynamic Equipment + Air Cooler, realizing easy one-button operation and saving time and effort.
- **3. Comfort and User Experience:** The EMY04 model is designed with a more spacious and comfortable interior space, taking into account the patient's comfort and convenience during treatment.
- **4. Durability and Reliability:** The EMY04 model undergoes rigorous quality control and testing to ensure stable operation over long periods of time without frequent maintenance.
- 5. Technological innovations and safety: The EMY04 model integrates new technological innovations that