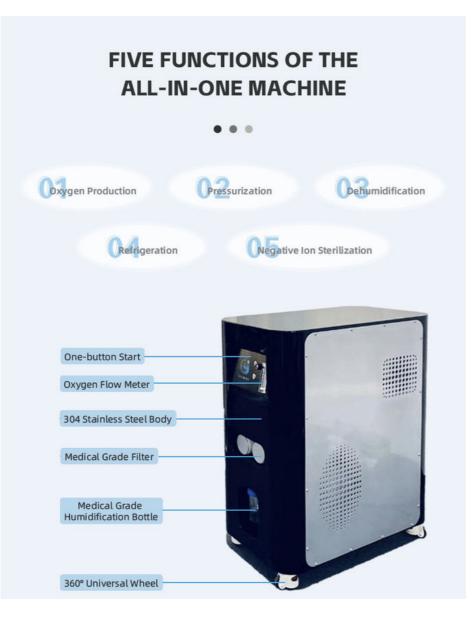

# **PRODUCT PARAMETER**

| Product Model                           | EMS06 Soft Type Hyperbaric<br>Oxygen Chamber                                                                                                                       |
|-----------------------------------------|--------------------------------------------------------------------------------------------------------------------------------------------------------------------|
| All-in-one Machine Weight               | 85KG                                                                                                                                                               |
| All-in-one Machine Dimensions           | 40*80*87CM (Length, Width and Height)                                                                                                                              |
| Noise                                   | ≤63dB                                                                                                                                                              |
| Voltage                                 | AC110V/220V                                                                                                                                                        |
| Rated Power                             | 1500W                                                                                                                                                              |
| Oxygen Production Flow                  | 10L/Min                                                                                                                                                            |
| Oxygen Purity                           | ≥95%±3%                                                                                                                                                            |
| Chamber Capsule Color                   | White/Grey (Accept Customization)                                                                                                                                  |
| Total Chamber Weight                    | 13KG                                                                                                                                                               |
| Chamber Size (Length, Width and Height) | 150*150*150cm                                                                                                                                                      |
| Disposition                             | Chamber,All-in-one Machine,Dual Refrig-<br>eration System,Sleeping Pad,Bracket,<br>Medical Grade Filter,Negative Ion Disinfec-<br>tion System,Air Dehumidification |