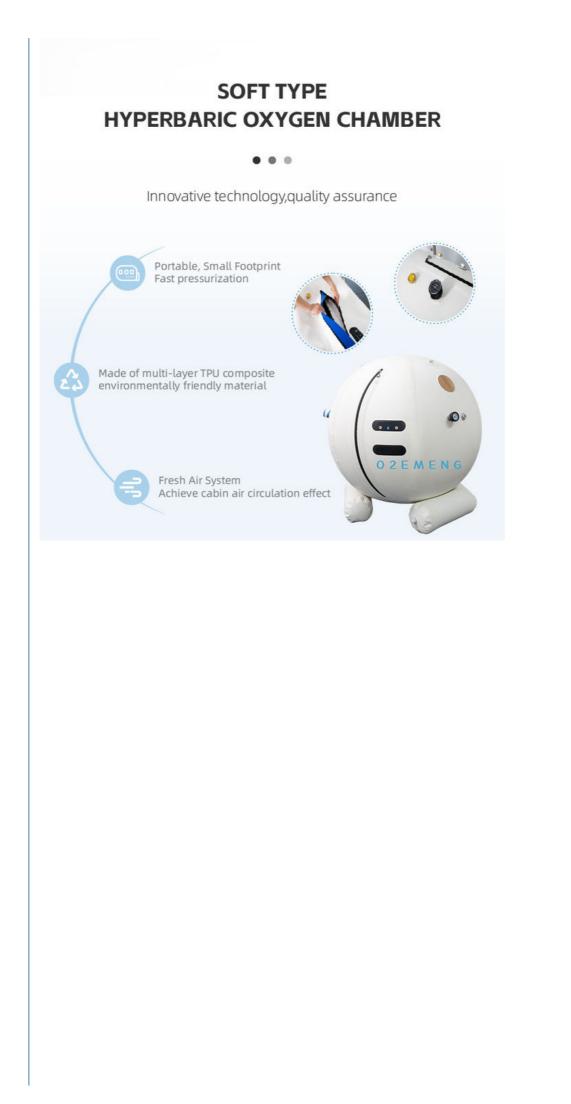

The EMS06 oxygen chamber is made of environmentally friendly and durable TPU material, which not only ensures the sealing and safety of the chamber, but also provides a soft and comfortable lying environment. The size of the chamber is 150x150x150cm, which is spacious enough to allow users to stretch freely and enjoy allaround relaxation. In addition, we accept color customization service to meet your unique needs, making every use an exclusive health ritual.

| Other details:           |                              |
|--------------------------|------------------------------|
| Туре                     | Soft Lying type HBOT Chamber |
| Fabric                   | TPU                          |
| · ·                      | Oxygen 10L min/Air 60L min   |
| Maximum working pressure | 30Kpa - 50Kpa (Adjustable)   |
| Power Consumption        | 1500W                        |