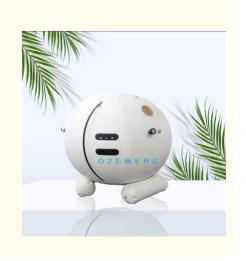

#### **Product Specification**

- Oxygen Purity:
- Product Name:
- Application:
- Chamber Pressure:
- Voltag:
- Size:
- Color:
- Single Gross Weight:
- Highlight:

| 90%~93.3%                              |  |  |
|----------------------------------------|--|--|
| Hyperbaric Oxygen Chamber              |  |  |
| Health Care Physical Therapy           |  |  |
| 1.5 ATA-2.0 ATA                        |  |  |
| AC110V/220V                            |  |  |
| 150x150x150cm                          |  |  |
| White( Accept Customization)           |  |  |
| 13.000 Kg                              |  |  |
| Health Care Hyperbaric Oxygen Chamber, |  |  |

Physical Therapy Hyperbaric Oxygen Chamber

### Portable 1.5ATA Hyperbaric Oxygen Chamber HBOT Soft Sitting Type Hyperbaric Chamber For Wound Healing