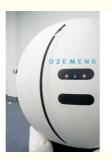

#### **Product Specification**

- Oxygen Purity:
- Product Name:
- Application:
- Chamber Pressure:
- Voltag:
- Size:
- Color:
- Single Gross Weight:
- Highlight:

| 90%~93.3%                              |  |  |
|----------------------------------------|--|--|
| Hyperbaric Oxygen Chamber              |  |  |
| Health Care Physical Therapy           |  |  |
| 1.5 ATA-2.0 ATA                        |  |  |
| AC110V/220V                            |  |  |
| 150x150x150cm                          |  |  |
| White( Accept Customization)           |  |  |
| 13.000 Kg                              |  |  |
| Health Care Hyperbaric Oxygen Chamber, |  |  |

Physical Therapy Hyperbaric Oxygen Chamber

### Portable 1.5ATA Hyperbaric Oxygen Chamber HBOT Soft Sitting Type Hyperbaric Chamber For Wound Healing