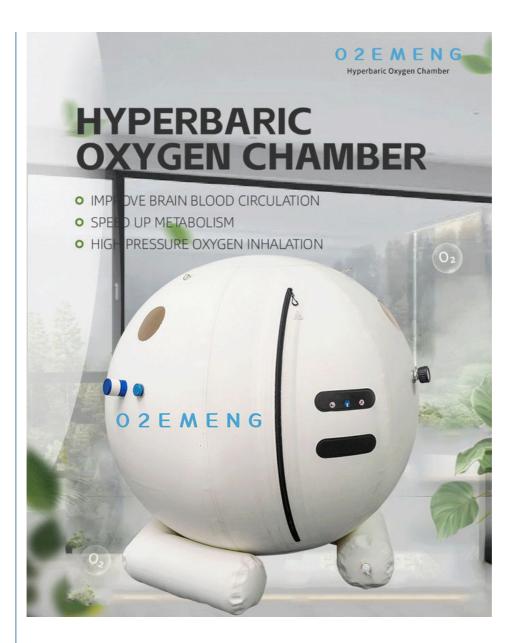

### Health Care Physical Therapy Hyperbaric Oxygen Chamber with 90%-93.3% Oxygen Purity

#### **Product Specification**

- Oxygen Purity:
- Product Name:
- Application:
- Chamber Pressure:
- Voltag:
- Size:
- Color:
- Single Gross Weight:
- Highlight:

| 90%~93.3%                              |  |  |
|----------------------------------------|--|--|
| Hyperbaric Oxygen Chamber              |  |  |
| Health Care Physical Therapy           |  |  |
| 1.5 ATA-2.0 ATA                        |  |  |
| AC110V/220V                            |  |  |
| 150x150x150cm                          |  |  |
| White( Accept Customization)           |  |  |
| 13.000 Kg                              |  |  |
| Health Care Hyperbaric Oxygen Chamber, |  |  |

#### Product Description:

EMS06 Ultra High Pressure Oxygen Chamber, originated from Shenzhen, the capital of technological innovation in China, is crafted by O2EMENG brand. This oxygen chamber is designed for those who pursue a high-quality healthy life, integrating modern technology and medical concepts, bringing unprecedented deep nourishing and repairing experience to the body. Its unique pressure range of 1.5 to 2.0 ATA, combined with up to 90% to 93.3% pure oxygen, makes every breath a luxurious enjoyment for body and mind.

The EMS06 oxygen chamber is made of environmentally friendly and durable TPU material, which not only ensures the sealing and safety of the chamber, but also provides a soft and comfortable lying environment. The size of the chamber is 150x150x150cm, which is spacious enough to allow users to stretch freely and enjoy allaround relaxation. In addition, we accept color customization service to meet your unique needs, making every use an exclusive health ritual.