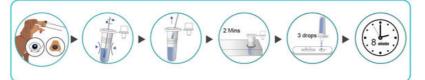

#### Canine Distemper Virus Antigen Test Steps to Use:

#### Step 1: Sampling

Preparation: Make sure you have safety precautions such as gloves and a mask to prevent cross contamination with viruses or pathogens.

Sampling: Use a swab to collect a sample from the dog's secretions (e.g. tears, snot, etc.).

Sample collection: Collect a sufficient amount of sample strictly according to the instructions in the product manual to ensure no contamination.

#### Step 2: Mixing

Prepare a test tube: Remove a clean test tube and check that it is sealed and undamaged. Add Swab: Place the sample collected in Step 1 into the test tube solution. Make the sample obtained mix well with the solution in the test tube

#### Step 3: Interpretation of Results

Waiting time: Place the mixed test tube in a smooth place and wait for 2 minutes according to the instructions. Do not shake or touch the test tube during the waiting period.

Dropping into the test cassette: After putting the cap on the test tube, drop three drops of solution vertically into the corresponding position of the test cassette and wait for eight minutes.

#### Read the results:

Positive Result: If the expected color change or a specific band appears in the test kit, the canine distemper virus antigen has been detected, i.e., the test result is positive and the dog may be infected with canine distemper virus.

Test Failed: If a specific band does not appear or the color change is abnormal, the test result is invalid. Negative Result: If the expected positive signal does not appear in the tube, the test result is negative, i.e., no canine distemper virus antigen was detected in the test.