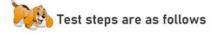

#### Canine Distemper Virus Antigen Test Steps to Use:

#### Step 1: Sampling

Preparation: Make sure you have safety precautions such as gloves and a mask to prevent cross contamination with viruses or pathogens.

Sampling: Use a swab to collect a sample from the dog's secretions (e.g. tears, snot, etc.).

Sample collection: Collect a sufficient amount of sample strictly according to the instructions in the product manual to ensure no contamination.

#### Step 2: Mixing

Prepare a test tube: Remove a clean test tube and check that it is sealed and undamaged. Add Swab: Place the sample collected in Step 1 into the test tube solution. Make the sample obtained mix well with the solution in the test tube

#### Step 3: Interpretation of Results

Waiting time: Place the mixed test tube in a smooth place and wait for 2 minutes according to the instructions. Do not shake or touch the test tube during the waiting period.

Dropping into the test cassette: After putting the cap on the test tube, drop three drops of solution vertically into the corresponding position of the test cassette and wait for eight minutes.

#### Read the results:

Positive Result: If the expected color change or a specific band appears in the test kit, the canine distemper virus antigen has been detected, i.e., the test result is positive and the dog may be infected with canine distemper virus.

Test Failed: If a specific band does not appear or the color change is abnormal, the test result is invalid. Negative Result: If the expected positive signal does not appear in the tube, the test result is negative, i.e., no canine distemper virus antigen was detected in the test.