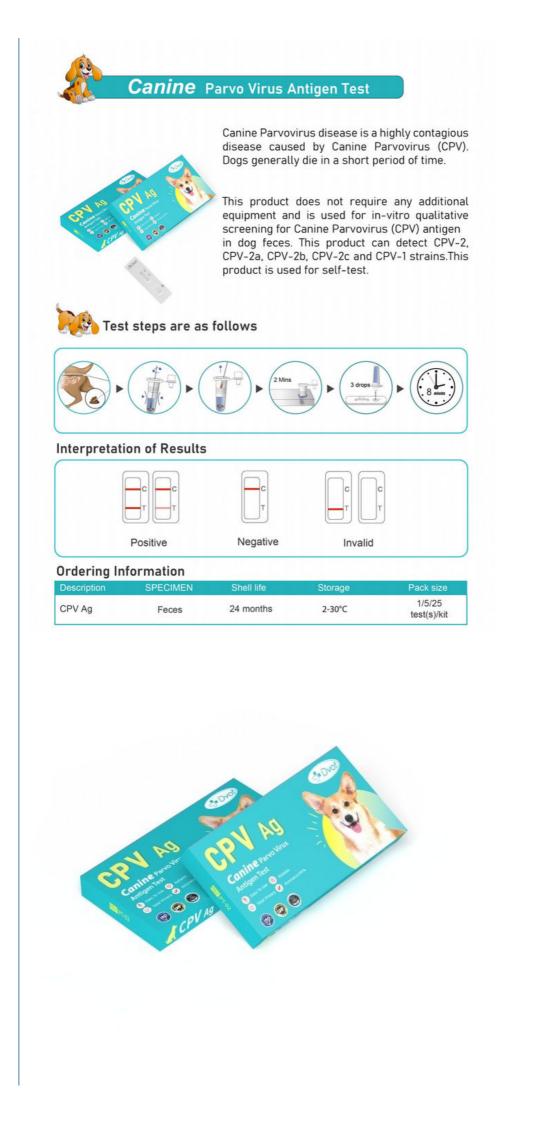

### Product Description:

CPV is a highly contagious virus that primarily infects dogs and causes damage to their intestinal mucosa, leading to vomiting and diarrhea. This is an antigenic rapid test kit designed to test for Canine Parvo Virus (CPV, Canine Parvovirus). It can accurately and rapidly detect the presence of Canine Parvo Virus antigen in dogs in a short period of time, providing veterinarians in clinical practice or pet owners with a quick and convenient diagnostic basis for CPV infections, and is a reliable auxiliary diagnostic tool for use in homes and clinics.

## Applications:

The Canine Parvo Virus Antigen Test ensures the accuracy and reliability of the test results through strict quality control, and the test takes only 8 minutes to obtain the results, which greatly improves the diagnostic efficiency. Simple to use, no complex equipment or additional reagents are required, users can simply follow the instructions to complete the test. The product has a 24-month shelf life and remains stable at (2-30°C), ensuring the accuracy and reliability of the test.

# Test Method:

- 1. Use a sterile swab to collect anal secretions from dogs.
- 2, Insert the swab into the tube of test buffer provided and mix thoroughly to obtain a valid sample extract.
- 3, Remove the test card from the aluminum foil pouch and place it horizontally.
- 4. Pipette the processed sample extract from the test buffer tube into the sample hole "S" of the test card.
- 5. Read the result after 8 minutes.
- Interpretation of results:

Positive (+): A clear "C" line (control line) and "T" line (test line) appear on the test card at the same time, regardless of whether the "T" line is clear or blurred, it is regarded as a positive result. Negative (-) Negative (-): Only the "C" line appears clearly on the test card without the "T" line, which is regarded as a negative result.

Invalid: The "C" line on the test card does not appear any color lines, is considered invalid results, need to be retested.