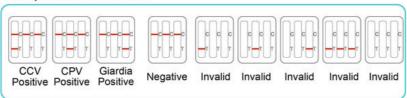

Step 4: Read the result: According to the color change of the test cassette and compare the result with the decision instructions to determine whether the dog is infected with the virus; if no specific band appears or the color change is abnormal, the test result is invalid.

## Interpretation of Results