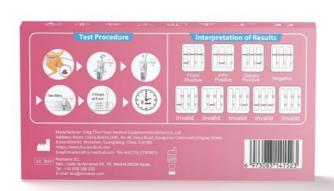

#### Step 3: Interpretation of results

Waiting Time: Place the mixed test tube on a smooth surface and wait 2 minutes as directed. Do not shake or touch the tubes while waiting.

Dropping into Test Tube Cassette: After capping the test tube, place three drops of solution vertically into the appropriate place in the test tube cassette and wait 8 minutes.

Step 4: Read the result: According to the color change of the test cassette and compare the result with the decision instructions to determine whether the dog is infected with the virus; if no specific band appears or the color change is abnormal, the test result is invalid.

## 洛 Test steps are as follows

## Interpretation of Results