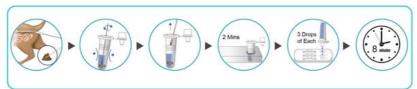

#### Steps to use:

Step 1: Sampling

Preparation: Ensure safety precautions such as gloves and masks are in place to prevent cross-contamination of viruses or pathogens.

Sampling: Collect a sample from the dog's secretions using a swab.

Collect a sample: Follow the instructions in the product manual to collect a sufficient amount of sample to ensure that there is no contamination.

Step 2: Mixing: Insert the swab into the test buffer tube provided and mix thoroughly to obtain a valid sample extract.

#### Step 3: Interpretation of results

Waiting Time: Place the mixed test tube on a smooth surface and wait 2 minutes as directed. Do not shake or touch the tubes while waiting.

Dropping into Test Tube Cassette: After capping the test tube, place three drops of solution vertically into the appropriate place in the test tube cassette and wait 8 minutes.

Step 4: Read the result: According to the color change of the test cassette and compare the result with the decision instructions to determine whether the dog is infected with the virus; if no specific band appears or the color change is abnormal, the test result is invalid.

## 洛 Test steps are as follows