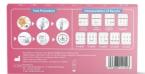

#### Steps to use:

Step 1: Sampling

Preparation: Ensure safety precautions such as gloves and masks are in place to prevent cross-contamination of viruses or pathogens.

Sampling: Collect a sample from the dog's secretions using a swab.

Collect a sample: Follow the instructions in the product manual to collect a sufficient amount of sample to ensure that there is no contamination.

Step 2: Mixing: Insert the swab into the test buffer tube provided and mix thoroughly to obtain a valid sample extract.

#### Step 3: Interpretation of results

Waiting Time: Place the mixed test tube on a smooth surface and wait 2 minutes as directed. Do not shake or touch the tubes while waiting.

Dropping into Test Tube Cassette: After capping the test tube, place three drops of solution vertically into the appropriate place in the test tube cassette and wait 8 minutes.

Step 4: Read the result: According to the color change of the test cassette and compare the result with the decision instructions to determine whether the dog is infected with the virus; if no specific band appears or the color change is abnormal, the test result is invalid.

## 洛 Test steps are as follows

## Interpretation of Results