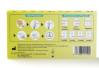

#### Steps to use:

1,Sampling:Collecting samples from cat's secretions with swabs

2, Mixing: Insert the swab into the tube of assay buffer provided and mix thoroughly to obtain an effective sample leachate.

3. Place vertically and wait: Place the mixing test tube on a smooth surface and wait for 2 minutes as instructed. Do not shake or touch the test tube while waiting.

4,Drop into the test tube box: After capping the test tube, drop three drops of solution vertically into the appropriate position of the test tube box and wait for 8 minutes

5,Read the result: according to the color change of the test card and compare the result with the decision instructions to determine whether the cat is infected with the virus or not; if there is no specific band or abnormal color change, the test result is invalid.

#### Interpretation of Results CCV CPV CCV/CPV Negative Invalid Invalid Invalid Invalid Positive Positive Positive **Ordering Information** Description SPECIMEN Storage 1/5/25 FCoV Ag Feces 24 months 2-30°C test(s)/kit