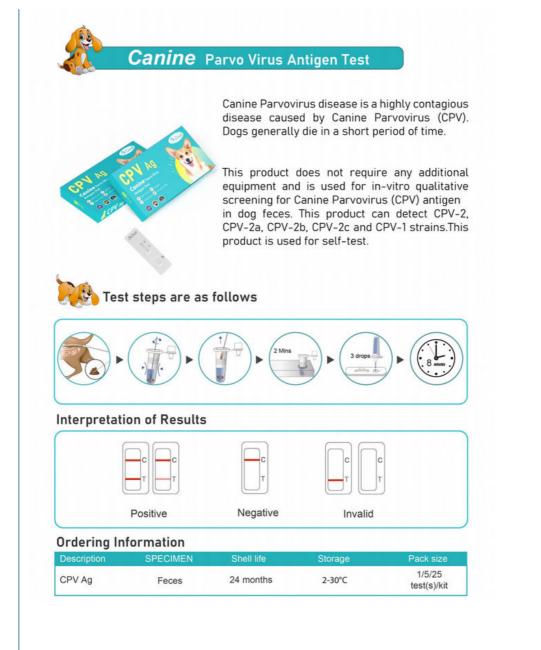

## Product Description:

CPV is a highly contagious virus that primarily infects dogs and causes damage to their intestinal mucosa, leading to vomiting and diarrhea. This is an antigenic rapid test kit designed to test for Canine Parvo Virus (CPV, Canine Parvovirus). It can accurately and rapidly detect the presence of Canine Parvo Virus antigen in dogs in a short period of time, providing veterinarians in clinical practice or pet owners with a quick and convenient diagnostic basis for CPV infections, and is a reliable auxiliary diagnostic tool for use in homes and clinics.

### Applications:

The Canine Parvo Virus Antigen Test ensures the accuracy and reliability of the test results through strict quality control, and the test takes only 8 minutes to obtain the results, which greatly improves the diagnostic efficiency. Simple to use, no complex equipment or additional reagents are required, users can simply follow the instructions to complete the test. The product has a 24-month shelf life and remains stable at (2-30°C), ensuring the accuracy and reliability of the test.

#### Test Method:

1. Use a sterile swab to collect anal secretions from dogs.

- 2, Insert the swab into the tube of test buffer provided and mix thoroughly to obtain a valid sample extract.
- 3, Remove the test card from the aluminum foil pouch and place it horizontally.
- 4. Pipette the processed sample extract from the test buffer tube into the sample hole "S" of the test card.
- 5. Read the result after 8 minutes.
- Interpretation of results:

Positive (+): A clear "C" line (control line) and "T" line (test line) appear on the test card at the same time, regardless of whether the "T" line is clear or blurred, it is regarded as a positive result. Negative (-) Negative (-): Only the "C" line appears clearly on the test card without the "T" line, which is regarded as a negative result.

Invalid: The "C" line on the test card does not appear any color lines, is considered invalid results, need to be retested.