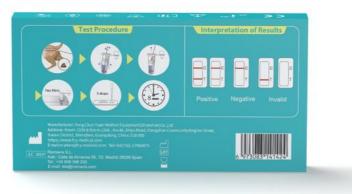

#### Test Method:

1. Use a sterile swab to collect anal secretions from dogs.

- 2, Insert the swab into the tube of test buffer provided and mix thoroughly to obtain a valid sample extract.
- 3, Remove the test card from the aluminum foil pouch and place it horizontally.
- 4. Pipette the processed sample extract from the test buffer tube into the sample hole "S" of the test card.
- 5. Read the result after 8 minutes.
- Interpretation of results:

Positive (+): A clear "C" line (control line) and "T" line (test line) appear on the test card at the same time, regardless of whether the "T" line is clear or blurred, it is regarded as a positive result. Negative (-) Negative (-): Only the "C" line appears clearly on the test card without the "T" line, which is regarded as a negative result.

Invalid: The "C" line on the test card does not appear any color lines, is considered invalid results, need to be retested.