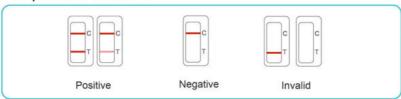

#### Read the results

Positive Result: If the expected color change or a specific band appears in the test kit, the canine distemper virus antigen has been detected, i.e., the test result is positive and the dog may be infected with canine distemper virus.

Test Failed: If a specific band does not appear or the color change is abnormal, the test result is invalid. Negative Result: If the expected positive signal does not appear in the tube, the test result is negative, i.e., no canine distemper virus antigen was detected in the test.

#### Interpretation of Results