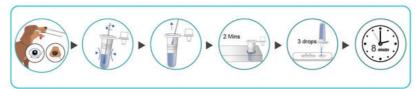

## Canine Distemper Virus Antigen Test Steps to Use:

Step 1: Sampling

Preparation: Make sure you have safety precautions such as gloves and a mask to prevent cross contamination with viruses or pathogens.

Sampling: Use a swab to collect a sample from the dog's secretions (e.g. tears, snot, etc.).

Sample collection: Collect a sufficient amount of sample strictly according to the instructions in the product manual to ensure no contamination.

#### Step 2: Mixing

Prepare a test tube: Remove a clean test tube and check that it is sealed and undamaged.

Add Swab: Place the sample collected in Step 1 into the test tube solution. Make the sample obtained mix well with the solution in the test tube

## Step 3: Interpretation of Results

Waiting time: Place the mixed test tube in a smooth place and wait for 2 minutes according to the instructions. Do not shake or touch the test tube during the waiting period.

Dropping into the test cassette: After putting the cap on the test tube, drop three drops of solution vertically into the corresponding position of the test cassette and wait for eight minutes.