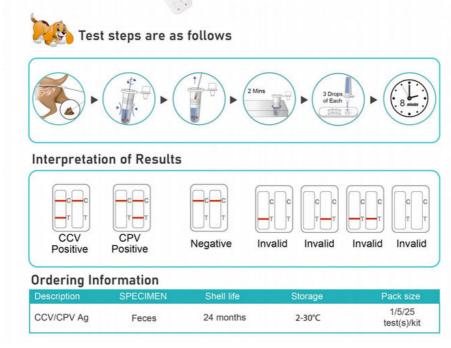

#### Steps to use:

1,Collect the sample: Use a sterile swab to collect the dog's anal secretion.

2. Adding Sample: Insert the swab into the tube of test buffer provided and mix thoroughly to obtain an effective sample extract.

3. Remove the test card, place it horizontally and draw the processed sample extract from the test buffer tube and drop it into the sample hole "S" of the test card.

4,Observe the result: After adding the sample, wait and observe the test result according to the time specified in the instruction manual (8 minutes). Observe the changes in the lines on the test tube, especially the position of the "C" and "T" marks.
5. Read the result: According to the color change of the test cassette and compare the result with the decision instructions to determine whether the dog is infected with the virus; if no specific band appears or the color change is abnormal, the test result is invalid.