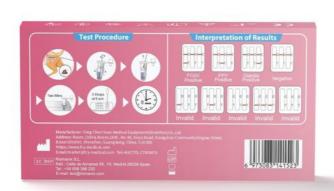

#### Step 3: Interpretation of results

Waiting Time: Place the mixed test tube on a smooth surface and wait 2 minutes as directed. Do not shake or touch the tubes while waiting.

Dropping into Test Tube Cassette: After capping the test tube, place three drops of solution vertically into the appropriate place in the test tube cassette and wait 8 minutes.

Step 4: Read the result: According to the color change of the test cassette and compare the result with the decision instructions to determine whether the dog is infected with the virus; if no specific band appears or the color change is abnormal, the test result is invalid.

# Interpretation of Results