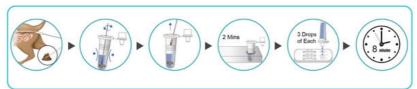

#### Steps to use:

Step 1: Sampling

Preparation: Ensure safety precautions such as gloves and masks are in place to prevent cross-contamination of viruses or pathogens.

Sampling: Collect a sample from the dog's secretions using a swab.

Collect a sample: Follow the instructions in the product manual to collect a sufficient amount of sample to ensure that there is no contamination.

Step 2: Mixing: Insert the swab into the test buffer tube provided and mix thoroughly to obtain a valid sample extract.

#### Step 3: Interpretation of results

Waiting Time: Place the mixed test tube on a smooth surface and wait 2 minutes as directed. Do not shake or touch the tubes while waiting.

Dropping into Test Tube Cassette: After capping the test tube, place three drops of solution vertically into the appropriate place in the test tube cassette and wait 8 minutes.

Step 4: Read the result: According to the color change of the test cassette and compare the result with the decision instructions to determine whether the dog is infected with the virus; if no specific band appears or the color change is abnormal, the test result is invalid.

# 洛 Test steps are as follows