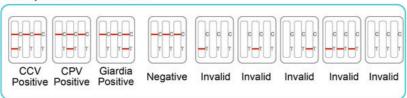

Step 4: Read the result: According to the color change of the test cassette and compare the result with the decision instructions to determine whether the dog is infected with the virus; if no specific band appears or the color change is abnormal, the test result is invalid.

# Interpretation of Results