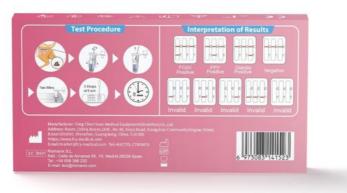

#### Steps to use:

Step 1: Sampling

Preparation: Ensure safety precautions such as gloves and masks are in place to prevent cross-contamination of viruses or pathogens.

Sampling: Collect a sample from the dog's secretions using a swab.

Collect a sample: Follow the instructions in the product manual to collect a sufficient amount of sample to ensure that there is no contamination.

Step 2: Mixing: Insert the swab into the test buffer tube provided and mix thoroughly to obtain a valid sample extract.

#### Step 3: Interpretation of results

Waiting Time: Place the mixed test tube on a smooth surface and wait 2 minutes as directed. Do not shake or touch the tubes while waiting.

Dropping into Test Tube Cassette: After capping the test tube, place three drops of solution vertically into the appropriate place in the test tube cassette and wait 8 minutes.

Step 4: Read the result: According to the color change of the test cassette and compare the result with the decision instructions to determine whether the dog is infected with the virus; if no specific band appears or the color change is abnormal, the test result is invalid.

Interpretation of Results

|                                            | PV Giardia |          |         |         |         |         |         |
|--------------------------------------------|------------|----------|---------|---------|---------|---------|---------|
| Positive Pos                               |            | Negalive | Invalid | Invalid | invalid | invalid | Invalid |
| Positive Pos<br>Drdering In<br>Description |            |          | II life | Store   |         |         | k size  |