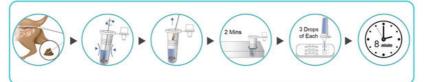

#### Steps to use:

Step 1: Sampling

Preparation: Ensure safety precautions such as gloves and masks are in place to prevent cross-contamination of viruses or pathogens.

Sampling: Collect a sample from the dog's secretions using a swab.

Collect a sample: Follow the instructions in the product manual to collect a sufficient amount of sample to ensure that there is no contamination.

Step 2: Mixing: Insert the swab into the test buffer tube provided and mix thoroughly to obtain a valid sample extract.

#### Step 3: Interpretation of results

Waiting Time: Place the mixed test tube on a smooth surface and wait 2 minutes as directed. Do not shake or touch the tubes while waiting.

Dropping into Test Tube Cassette: After capping the test tube, place three drops of solution vertically into the appropriate place in the test tube cassette and wait 8 minutes.

Step 4: Read the result: According to the color change of the test cassette and compare the result with the decision instructions to determine whether the dog is infected with the virus; if no specific band appears or the color change is abnormal, the test result is invalid.