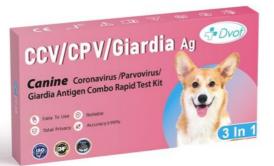

## DOVT CCV/CPV/Giardia Antigen Rapid Combination Kit for Canine Test Time 8mins 99% Accuracy

# DOVT Pet Health Monitor - CCV/CPV/Giardia Antigen Rapid Combination Kit for canine

#### Product Description:

The DOVT CCV/CPV/Giardia Ag Antigen Combo Rapid Test Kit is a rapid test designed for veterinarians that requires no additional equipment and is designed for the simultaneous detection of Canine Parvovirus Antigen (CPV Ag), Canine Coronavirus Antigen (CCV Ag), and Giardia Flagellate Antigen (Giardia Ag) in canine fecal samples. Giardia Ag).