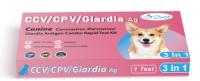

#### **Product Description:**

The DOVT CCV/CPV/Giardia Ag Antigen Combo Rapid Test Kit is a rapid test designed for veterinarians that requires no additional equipment and is designed for the simultaneous detection of Canine Parvovirus Antigen (CPV Ag), Canine Coronavirus Antigen (CCV Ag), and Giardia Flagellate Antigen (Giardia Ag) in canine fecal samples. Giardia Ag).

#### Applications:

The DOVT CCV/CPV/Giardia Ag Antigen Combo Rapid Test Kit is characterized by easy operation, fast result reading, high sensitivity and accuracy, and is designed to be easy to understand, so that the user can easily complete the testing process without professional training. Simply follow the instructions, collect the appropriate amount of canine fecal samples, and perform simple operations to obtain the test results. It can accurately capture and detect CCV/CPV/Giardia, providing a reliable basis for early intervention by pet owners.