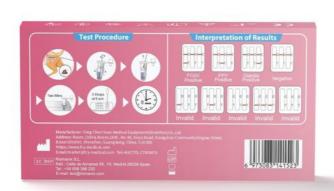

#### Steps to use:

Step 1: Sampling

Preparation: Ensure safety precautions such as gloves and masks are in place to prevent cross-contamination of viruses or pathogens.

Sampling: Collect a sample from the dog's secretions using a swab.

Collect a sample: Follow the instructions in the product manual to collect a sufficient amount of sample to ensure that there is no contamination.

Step 2: Mixing: Insert the swab into the test buffer tube provided and mix thoroughly to obtain a valid sample extract.

#### Step 3: Interpretation of results

Waiting Time: Place the mixed test tube on a smooth surface and wait 2 minutes as directed. Do not shake or touch the tubes while waiting.

Dropping into Test Tube Cassette: After capping the test tube, place three drops of solution vertically into the appropriate place in the test tube cassette and wait 8 minutes.

Step 4: Read the result: According to the color change of the test cassette and compare the result with the decision instructions to determine whether the dog is infected with the virus; if no specific band appears or the color change is abnormal, the test result is invalid.

# Interpretation of Results