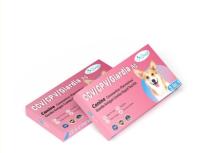

# Canine Antigen Rapid Test Kit for DOVT CCV/CPV and Giardia Combination Screening

# DOVT CCV/CPV & Giardia Antigen Combination Screening Rapid Test Kit for canine and easy to use

#### **Product Description:**

The DOVT CCV/CPV/Giardia Ag Antigen Combo Rapid Test Kit is a rapid test designed for veterinarians that requires no additional equipment and is designed for the simultaneous detection of Canine Parvovirus Antigen (CPV Ag), Canine Coronavirus Antigen (CCV Ag), and Giardia Flagellate Antigen (Giardia Ag) in canine fecal samples. Giardia Ag).