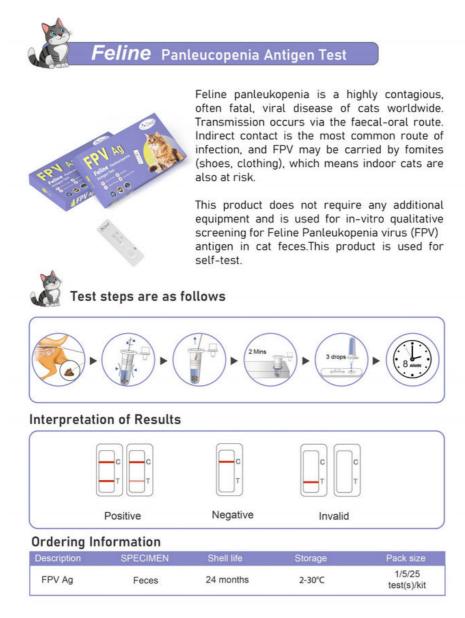

The Feline Panleucopenia Antigen Test (FPV Ag Kit) is an immunochromatographic kit designed for the rapid detection of feline panleukopenia virus antigen (FPV Ag) in feline fecal samples. This product is used for the in vitro qualitative screening of feline panleukopenia virus (FPV) antigen in cat feces without the need for any additional equipment. The product provides qualitative results in 8 minutes, providing a convenient and efficient diagnostic tool for veterinarians and pet owners.

#### Steps to use:

Step 1: Sampling

Preparation: Ensure safety precautions such as gloves and masks are in place to prevent cross-contamination of viruses or pathogens.

Sampling: Collect a sample from the cat's secretions using a swab.

Collect a sample: Follow the instructions in the product manual to collect a sufficient amount of sample to ensure that there is no contamination.

Step 2: Mixing: Insert the swab into the test buffer tube provided and mix thoroughly to obtain a valid sample extract.

#### Step 3: Interpretation of results

Waiting Time: Place the mixed test tube on a smooth surface and wait 2 minutes as directed. Do not shake or touch the tubes while waiting.

Dropping into Test Tube Cassette: After capping the test tube, place three drops of solution vertically into the appropriate place in the test tube cassette and wait 8 minutes.

Step 4: Read the result: According to the color change of the test cassette and compare the result with the decision instructions to determine whether the cat is infected with the virus; if no specific band appears or the color change is abnormal, the test result is invalid.