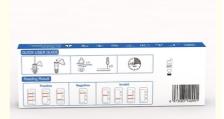

#### 1. Prepare materials:

Remove all components from the kit, make sure all materials are intact, and check expiration dates according to instructions.

2, Collect samples: Coll ect cericale xlolisted cells

3, Sample handling:

Swab the collected sample into a test tube and mix it thoroughly with the solution

4, Waiting for the reaction time:

Cover and shake 10 times

5,Drop in the test card

After dropping the solution onto the test card, wait for 15 minutes to allow the reaction to fully take place. During this time, do not move or open the bottle as this may affect the test results.

6. Read the result:

Observe whether the card inside the box is open or not, and judge the result according to the "Positive", "Negative" or "Invalid" shown on the card. Negative" or 'Invalid' on the card to determine the test result. A positive result indicates a possible infection with HPV 16/18; a negative result indicates no infection or detection of either type of HPV; and if the result is invalid, the test needs to be repeated.

#### **Test Procedure**