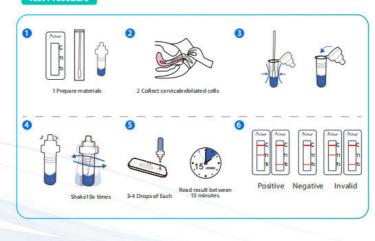

#### 1. Prepare materials:

Remove all components from the kit, make sure all materials are intact, and check expiration dates according to instructions.

2, Collect samples: Coll ect cericale xlolisted cells

3, Sample handling:

Swab the collected sample into a test tube and mix it thoroughly with the solution

4, Waiting for the reaction time:

Cover and shake 10 times

5,Drop in the test card

After dropping the solution onto the test card, wait for 15 minutes to allow the reaction to fully take place. During this time, do not move or open the bottle as this may affect the test results.

6. Read the result:

Observe whether the card inside the box is open or not, and judge the result according to the "Positive", "Negative" or "Invalid" shown on the card. Negative" or 'Invalid' on the card to determine the test result. A positive result indicates a possible infection with HPV 16/18; a negative result indicates no infection or detection of either type of HPV; and if the result is invalid, the test needs to be repeated.