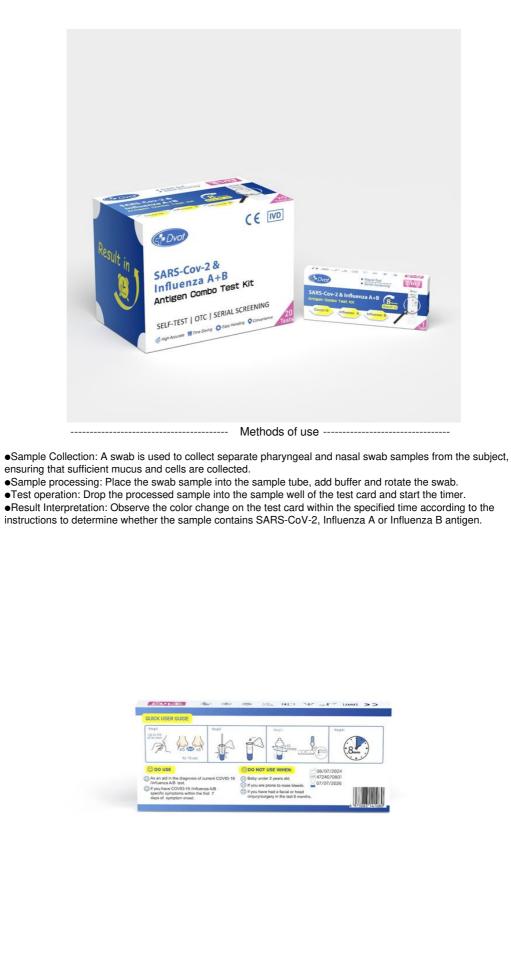

## SARS-CoV-2 & Influenza A + BAntigen Combo Test Kit with ce approval

-----The Test Kit is an in vitrodiagnostic test for determining the presence of SARs-CoV-2, influenzaA (fu A) and/or influenza B fu B) antigens in antericna5al5Wa 0nples. This test isintended for self-collected anterior nasal swafromindividuals over 14 years old or adult collected anterior nasal swafromindividuals aged 2 years orolderwithsymptoms of respiratory infectiorswithin the first 6 days ofsymptom onset.

The kit is capable of simultaneously detecting three viral antigens in human pharyngeal or nasal swab samples, providing clinicians and patients with a timely and reliable diagnostic basis.

|                              | specificities                                                                                                                                                                                                                                    |
|------------------------------|--------------------------------------------------------------------------------------------------------------------------------------------------------------------------------------------------------------------------------------------------|
| Efficien<br>t and<br>precise | The triple test kit is able to quickly and accurately identify SARS-CoV-2, Influenza A and Influenza B antigens in samples within 15 minutes with high specificity and sensitivity.                                                              |
| operati                      | The kit adopts a simple and intuitive operation process, without the need for complex specialized equipment or special premises, and is suitable for home self-testing and rapid screening in medical institutions.                              |
| results                      | l est results are clearly readable and strong positive results can be reported within 20 minutes, ensuring accurate and timely results.                                                                                                          |
| ÷.,                          | The kit is not only capable of detecting the antigens of SARS-CoV-2, Influenza A or Influenza B individually, but also realizes the combined detection of the three viruses, providing more comprehensive diagnostic information for the clinic. |

SARS-Cov-2 & Influenza A+B n Combo Test Kit

Product Components -----

•Test card: used to carry the sample and perform antigen-antibody reaction.

- •Sample Buffer: Used to dilute and process the sample to increase the sensitivity of the test.

•Swab: Used to collect pharyngeal or nasal swab samples from the subject. •Instruction manual: Detailed instructions on how to collect samples, perform the test and read the results.