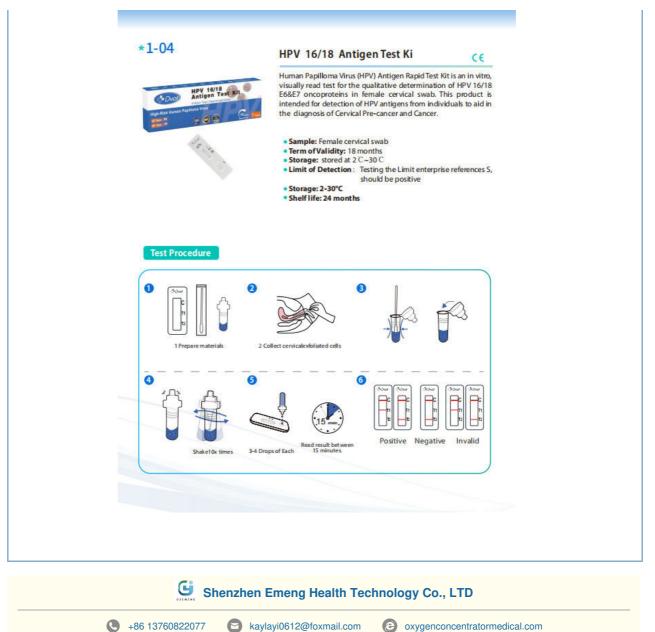

#### Product Specification

- Sample:
- Term Of Validity:
- Storage:
- Limit Of Detection:
- Highlight:
- Storedat2C-30

Female Cervical Swab

- Testing The Limit Enterprise References S Should Be Positive
- Home HPV Test Self Sampling Kit, Cervical Testing Self Sampling Kit

## HPV Test Self Sampling Kit Swab With Cervical testing home use

\_\_\_\_

----- Product Description ------

The Human Papillomavirus (HPV) Antigen Rapid Test Kit is an in vitro visual read test kit for the qualitative determination of HPV16/18E6 & E7 oncoproteins in cervical swabs from women. It is designed to detect HPV antigens in individuals to aid in the diagnosis of cervical pre-cancer and cancer.

1. Prepare materials:

Remove all components from the kit, make sure all materials are intact, and check expiration dates according to instructions.

2, Collect samples: Coll ect cericale xlolisted cells

3, Sample handling:

Swab the collected sample into a test tube and mix it thoroughly with the solution

4, Waiting for the reaction time:

Cover and shake 10 times

5,Drop in the test card

After dropping the solution onto the test card, wait for 15 minutes to allow the reaction to fully take place. During this time, do not move or open the bottle as this may affect the test results.

6. Read the result:

Observe whether the card inside the box is open or not, and judge the result according to the "Positive", "Negative" or "Invalid" shown on the card. Negative" or 'Invalid' on the card to determine the test result. A positive result indicates a possible infection with HPV 16/18; a negative result indicates no infection or detection of either type of HPV; and if the result is invalid, the test needs to be repeated.