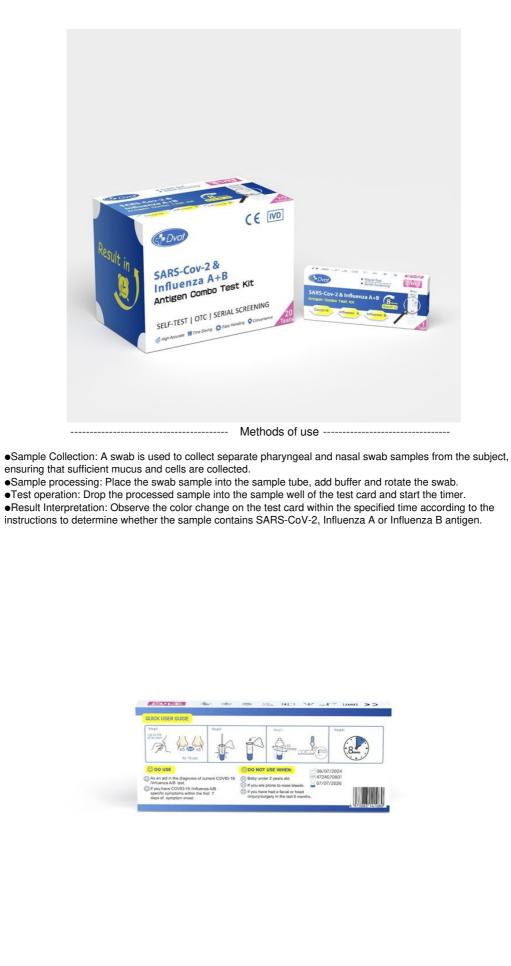

----- Product Components ------

- •Test card: used to carry the sample and perform antigen-antibody reaction.
- •Sample Buffer: Used to dilute and process the sample to increase the sensitivity of the test.
- •Swab: Used to collect pharyngeal or nasal swab samples from the subject.
- •Instruction manual: Detailed instructions on how to collect samples, perform the test and read the results.