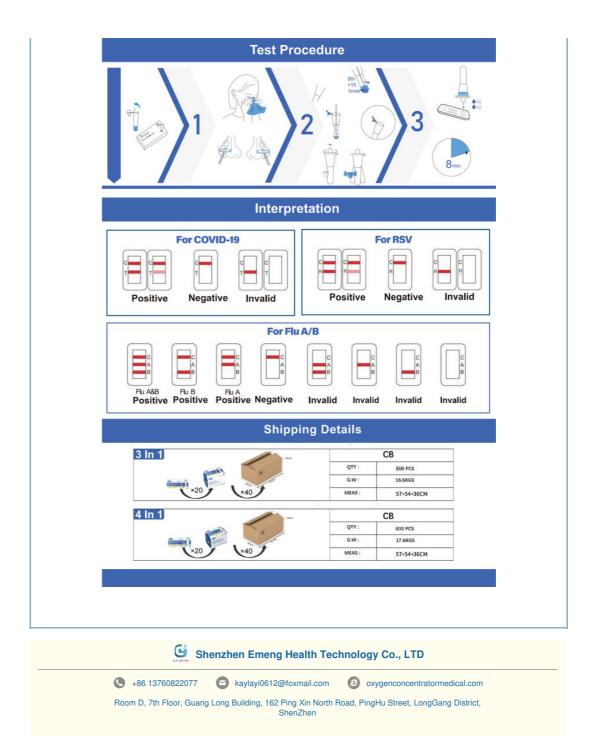

samples, providing clinicians and patients with a timely and reliable diagnostic basis.

specificities ----Efficien The triple test kit is able to quickly and accurately identify SARS-CoV-2, Influenza A and t and Influenza B antigens in samples within 15 minutes with high specificity and sensitivity. precise The kit adopts a simple and intuitive operation process, without the need for complex easy operati specialized equipment or special premises, and is suitable for home self-testing and rapid screening in medical institutions. lon Reliabl Test results are clearly readable and strong positive results can be reported within 20 minutes, ensuring accurate and timely results. results The kit is not only capable of detecting the antigens of SARS-CoV-2, Influenza A or versatili Influenza B individually, but also realizes the combined detection of the three viruses, ły providing more comprehensive diagnostic information for the clinic.

----- Product Components ------

- •Test card: used to carry the sample and perform antigen-antibody reaction.
- •Sample Buffer: Used to dilute and process the sample to increase the sensitivity of the test.
- •Swab: Used to collect pharyngeal or nasal swab samples from the subject.
- •Instruction manual: Detailed instructions on how to collect samples, perform the test and read the results.

| Method        | Colloidal Gold            |  |
|---------------|---------------------------|--|
| Test Time     | 8 Mins                    |  |
| Shelf Life    | 18 Months                 |  |
| Sample Type   | Nasal swab                |  |
| Specification | Kits for 1T, 5T, 25T      |  |
| Storage       | Room temperature (2-30°C) |  |