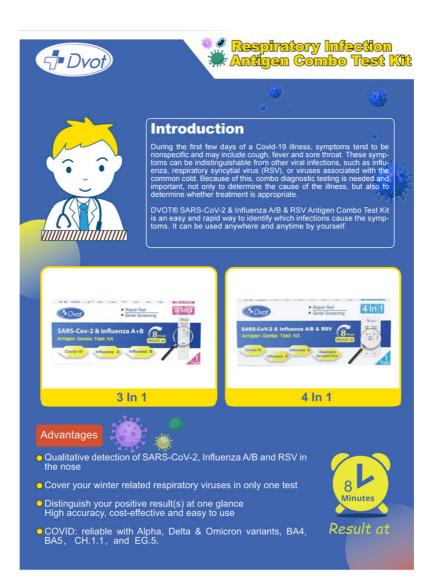

samples, providing clinicians and patients with a timely and reliable diagnostic basis.

specificities ----Efficien The triple test kit is able to quickly and accurately identify SARS-CoV-2, Influenza A and t and Influenza B antigens in samples within 15 minutes with high specificity and sensitivity. precise The kit adopts a simple and intuitive operation process, without the need for complex easy operati specialized equipment or special premises, and is suitable for home self-testing and rapid screening in medical institutions. lon Reliabl Test results are clearly readable and strong positive results can be reported within 20 minutes, ensuring accurate and timely results. results The kit is not only capable of detecting the antigens of SARS-CoV-2, Influenza A or versatili Influenza B individually, but also realizes the combined detection of the three viruses, ły providing more comprehensive diagnostic information for the clinic.