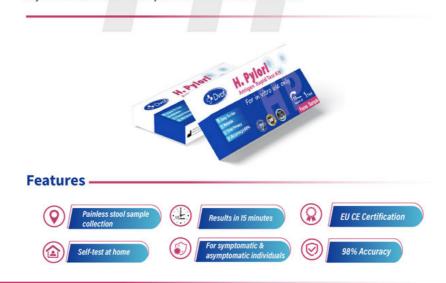

#### Applications:

The easy-to-understand design allows users to complete the test without specialized training. Results are clear and intuitive and can be obtained in less than 8 minutes. A simple color change or indicator line determines whether you is infected with one of the H. Pylori viruses, making it easy to take action quickly.

In addition, it has a shelf life of 24 months and can be stored at without special storage conditions, making it convenient for home use and long-term storage. It ensures accurate and reliable testing and is commonly used in hospitals and clinics, homes and more. All reagents have been carefully screened and tested to ensure safety and harmlessness to people.