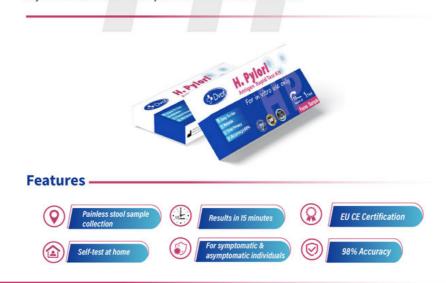

## **Product Specification**

- Accuracy:
- Certifications:
- Test Time:
- Time Of Use:
- Keyword:
- Highlight:
- 15mins Disposable

CE ISO

98%

China

DVOT

CE/ISO

H. Pylori

#### Applications:

The easy-to-understand design allows users to complete the test without specialized training. Results are clear and intuitive and can be obtained in less than 8 minutes. A simple color change or indicator line determines whether you is infected with one of the H. Pylori viruses, making it easy to take action quickly.

In addition, it has a shelf life of 24 months and can be stored at without special storage conditions, making it convenient for home use and long-term storage. It ensures accurate and reliable testing and is commonly used in hospitals and clinics, homes and more. All reagents have been carefully screened and tested to ensure safety and harmlessness to people.