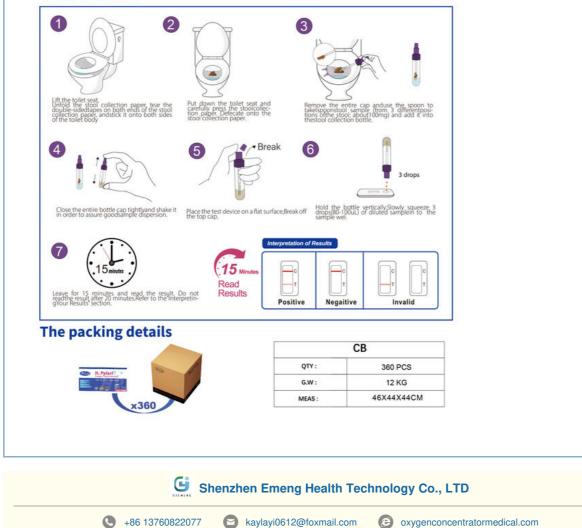

#### **Test Procedure**

Room D, 7th Floor, Guang Long Building, 162 Ping Xin North Road, PingHu Street, LongGang District, ShenZhen

1.2USD

SIZE :46\*44\*44CM

100000pcs

- Antigen Rapid Test
- H. pylori Virus Antigen Rapid Test, H. pylori Virus Rapid Test Kit