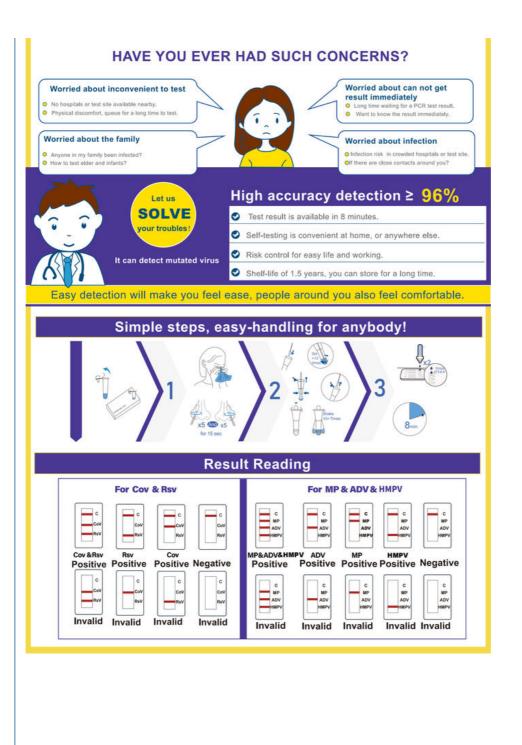

DOVT's Multiple Respiratory Antigen Test is designed to detect if your symptoms are caused by one of the following viruses: SARS-COV-2 & RSV & MP & ADV & Flu AB & PIV1/3 & PIV2 & HMPV When a combined diagnostic is performed to determine the cause of the disease, the appropriateness of treatment can be determined, and targeted therapy can be administered.

In summary, the Multiplex RespiratoryAntigen Test Kit allows you to quickly determine which infections are causing symptoms and does not require rigorous training, but can be used anywhere, anytime by following the instructions.

#### Advantage:

- ✓ Get results at home
- ✓ Self-testing made easy
- ✓ Save time
- ✓ Results in 8 minutes
- ✓ Can be stored for a long time
- ✓ Simple testing procedure

| Test Time   | 8mins              |
|-------------|--------------------|
| Time Of Use | Disposable         |
| Keyword     | Antigen Rapid Test |
| Date of use | 1.5 years          |