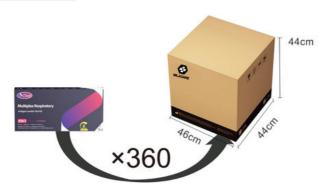

#### **Basic Information**

Place of Origin: China
Brand Name: DVOT
Certification: CE/ISO
Model Number: 9 in1
Minimum Order Quantity: 360 test
Price: 2.4USD

Packaging Details: QTY: 360T/PER CTN; Weight: 14KGS; CTN

SIZE: 46\*44\*44CM

• Delivery Time: 15-20 work days

• Payment Terms: D/P, T/T, Western Union, MoneyGram

• Supply Ability: 1000000pcs

## **Shipping Details**

| СВ    |            |
|-------|------------|
| QTY:  | 360 PCS    |
| G.W:  | 14 KG      |
| MEAS: | 46X44X44CM |

+86 13760822077

kaylayi0612@foxmail.com

Oxygenconcentratormedical.com