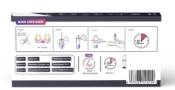

# About the Antigen Combo Test Kit

s-CoV-2 & RSV & MP & ADV & Flu A/B & PIV1/3 & PIV2 & HMPVAntigen Combo Kit is an easy and rapid way to identify which infections cause the symptoms , be used anywhere and anytime by yourself.

### Anytime, Anywhere, Test by yourself!

Station