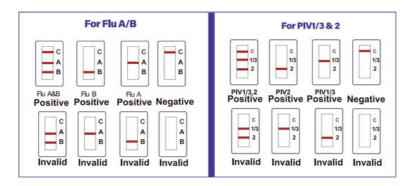

DOVT's Multiple Respiratory Antigen Test is designed to detect if your symptoms are caused by one of the following viruses: SARS-COV-2 & RSV & MP & ADV & Flu AB & PIV1/3 & PIV2 & HMPV When a combined diagnostic is performed to determine the cause of the disease, the appropriateness of treatment can be determined, and targeted therapy can be administered.

In summary, the Multiplex RespiratoryAntigen Test Kit allows you to quickly determine which infections are causing symptoms and does not require rigorous training, but can be used anywhere, anytime by following the instructions.