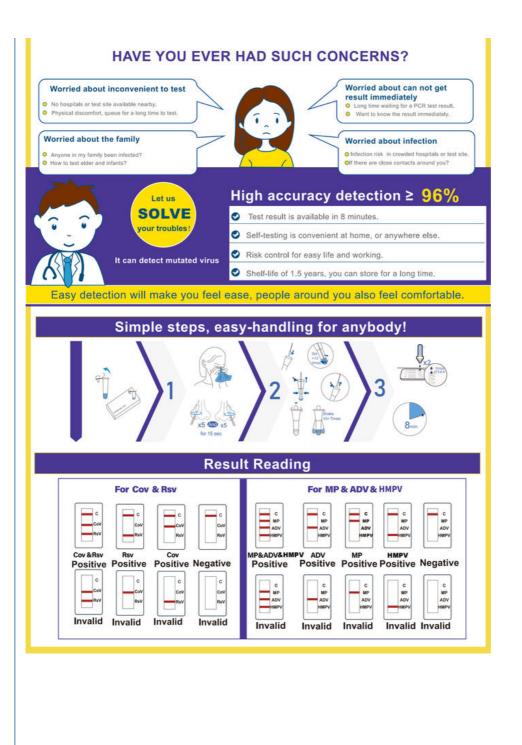

DOVT's Multiple Respiratory Antigen Test is designed to detect if your symptoms are caused by one of the following viruses: SARS-COV-2 & RSV & MP & ADV & Flu AB & PIV1/3 & PIV2 & HMPV When a combined diagnostic is performed to determine the cause of the disease, the appropriateness of treatment can be determined, and targeted therapy can be administered.

In summary, the Multiplex RespiratoryAntigen Test Kit allows you to quickly determine which infections are causing symptoms and does not require rigorous training, but can be used anywhere, anytime by following the instructions.

# About the Antigen Combo Test Kit

s-CoV-2 & RSV & MP & ADV & Flu A/B & PIV1/3 & PIV2 & HMPVAntigen Combo Kit is an easy and rapid way to identify which infections cause the symptoms , be used anywhere and anytime by yourself.

### Anytime, Anywhere, Test by yourself!

Station