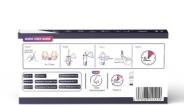

DOVT's Multiple Respiratory Antigen Test is designed to detect if your symptoms are caused by one of the following viruses: SARS-COV-2 & RSV & MP & ADV & Flu AB & PIV1/3 & PIV2 & HMPV When a combined diagnostic is performed to determine the cause of the disease, the appropriateness of treatment can be determined, and targeted therapy can be administered.

# **Infected or not? Test right now!**

**Multiplex Respiratory Antigen Test Kit** 

SARS-CoV-2 | RSV | MP | ADV | Flu A/B | PIV 1/3 | PIV 2 | HMPV

| ADV | 91.18%<br>Sensitivity |
|-----|-----------------------|
|     | Sensitivity           |

# About the Antigen Combo Test Kit

s-CoV-2 & RSV & MP & ADV & Flu A/B & PIV1/3 & PIV2 & HMPVAntigen Combo Kit is an easy and rapid way to identify which infections cause the symptoms , be used anywhere and anytime by yourself.