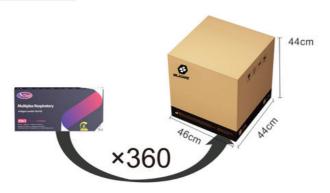

#### **Basic Information**

Place of Origin: China
Brand Name: DVOT
Certification: CE/ISO
Model Number: 9 in1
Minimum Order Quantity: 360 test
Price: 2.4USD

Packaging Details: QTY: 360T/PER CTN; Weight :14KGS; CTN

SIZE: 46\*44\*44CM

• Delivery Time: 15-20 work days

• Payment Terms: D/P, T/T, Western Union, MoneyGram

• Supply Ability: 1000000pcs

## **Shipping Details**

| СВ    |            |
|-------|------------|
| QTY:  | 360 PCS    |
| G.W:  | 14 KG      |
| MEAS: | 46X44X44CM |

+86 13760822077

kaylayi0612@foxmail.com

Oxygenconcentratormedical.com