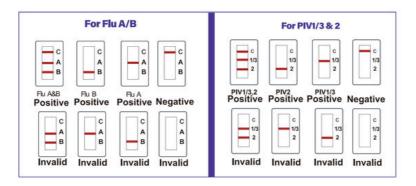

DOVT's Multiple Respiratory Antigen Test is designed to detect if your symptoms are caused by one of the following viruses: SARS-COV-2 & RSV & MP & ADV & Flu AB & PIV1/3 & PIV2 & HMPV When a combined diagnostic is performed to determine the cause of the disease, the appropriateness of treatment can be determined, and targeted therapy can be administered.

In summary, the Multiplex RespiratoryAntigen Test Kit allows you to quickly determine which infections are causing symptoms and does not require rigorous training, but can be used anywhere, anytime by following the instructions.

# About the Antigen Combo Test Kit

s-CoV-2 & RSV & MP & ADV & Flu A/B & PIV1/3 & PIV2 & HMPVAntigen Combo Kit is an easy and rapid way to identify which infections cause the symptoms , be used anywhere and anytime by yourself.