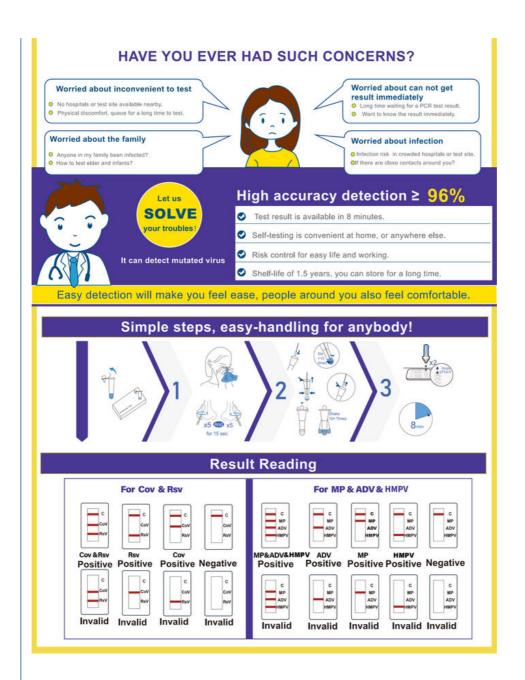

DOVT's Multiple Respiratory Antigen Test is designed to detect if your symptoms are caused by one of the following viruses: SARS-COV-2 & RSV & MP & ADV & Flu AB & PIV1/3 & PIV2 & HMPV When a combined diagnostic is performed to determine the cause of the disease, the appropriateness of treatment can be determined, and targeted therapy can be administered.

In summary, the Multiplex RespiratoryAntigen Test Kit allows you to quickly determine which infections are causing symptoms and does not require rigorous training, but can be used anywhere, anytime by following the instructions.

### Advantage:

- Get results at home
- ✓ Self-testing made easy
- ✓ Save time
- ✓ Results in 8 minutes
- Can be stored for a long time
- Simple testing procedure

| emple teeting precedure |                    |
|-------------------------|--------------------|
| Test Time               | 8mins              |
| Time Of Use             | Disposable         |
| Keyword                 | Antigen Rapid Test |
| Date of use             | 1.5 years          |