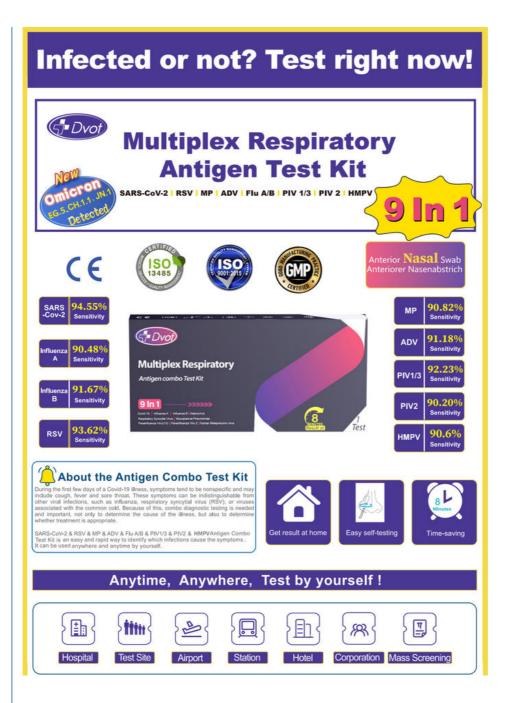

# Product Description:

During the first few days of a new coronavirus infection, symptoms are often nonspecific and may include cough, fever, and sore throat. These symptoms can be difficult to distinguish from other viral infections such as influenza, respiratory syncytial virus (RSV) or viruses associated with the common cold.

DOVT's Multiple Respiratory Antigen Test is designed to detect if your symptoms are caused by one of the following viruses: SARS-COV-2 & RSV & MP & ADV & Flu AB & PIV1/3 & PIV2 & HMPV When a combined diagnostic is performed to determine the cause of the disease, the appropriateness of treatment can be determined, and targeted therapy can be administered.

In summary, the Multiplex RespiratoryAntigen Test Kit allows you to quickly determine which infections are causing symptoms and does not require rigorous training, but can be used anywhere, anytime by following the instructions.

### Advantage:

- Get results at home
- ✓ Self-testing made easy
- ✓ Save time
- ✓ Results in 8 minutes
- Can be stored for a long time
- Simple testing procedure

| emple teeting precedure |                    |
|-------------------------|--------------------|
| Test Time               | 8mins              |
| Time Of Use             | Disposable         |
| Keyword                 | Antigen Rapid Test |
| Date of use             | 1.5 years          |