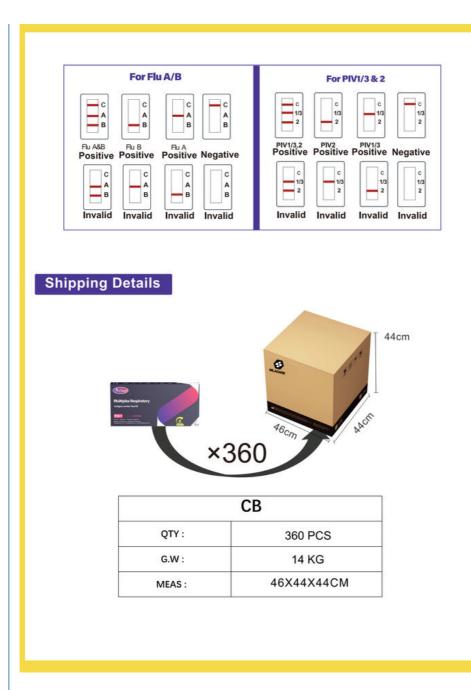

# **Product Specification**

- Test Time:
- Time Of Use:
- Keyword:
- Date Of Use:
- Highlight:

| 8mins      |
|------------|
| Disposable |

China

DVOT

CE/ISO

2.4USD

SIZE : 46\*44\*44CM

100000pcs

9 in1

- Antigen Rapid Test
- 1.5 Years
  - 9in1 Multiple Rapid Test Kit, Disposable 9in1 Rapid Test Kit, Disposable Rapid Test Kit