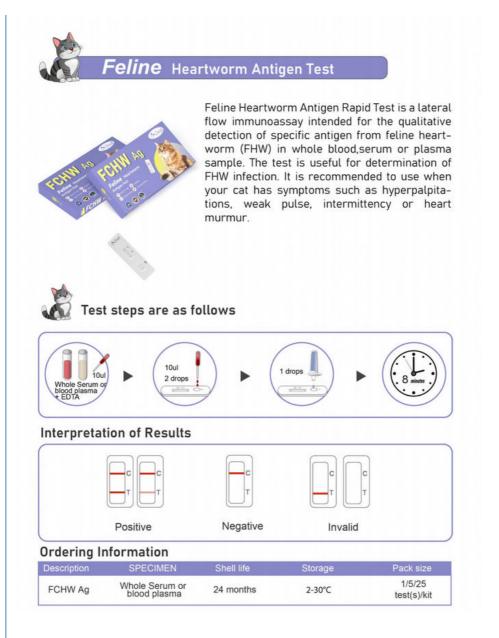

The DOVT Feline Heartworm Antigen Test is a lateral flow immunoassay for the qualitative detection of feline heartworm (FHW)-specific antigens in whole blood, serum or plasma samples. The test can be used to identify FHW infection and is an important tool for veterinarians in the diagnosis of feline heartworm disease.

## Applications:

The easy-to-understand design allows users to complete the testing process without specialized training. Results are available in less than 8 minutes and are intuitively clear. A simple color change or indicator line will determine if your cat is infected with FCHW, making it easy to take quick action.

#### Steps to use:

1,Collection of samples: Collect whole serum or blood plama +EDTA samples from cats.

2,Place the test card horizontally and drop the collected sample vertically into the specified position.

3, Drop a drop of solution

4. Wait for 8 minutes for the sample to fully react and then read the color change on the test card to determine whether the cat is infected with FCHW.

. 06 10760000077

entrotormodical com

| Product Name        | Feline Heartworm Antigen Test    |
|---------------------|----------------------------------|
| Specimen            | whole serum or blood plama +EDTA |
| Time to Result      | 8mins                            |
| Shelf Life/Validity | 24months                         |
| Storage             | Between 2-30°C                   |
| Accuracy            | 99%                              |