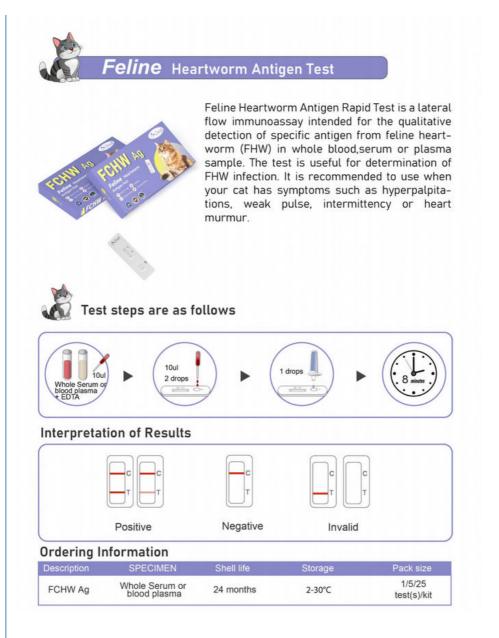

The DOVT Feline Heartworm Antigen Test is a lateral flow immunoassay for the qualitative detection of feline heartworm (FHW)-specific antigens in whole blood, serum or plasma samples. The test can be used to identify FHW infection and is an important tool for veterinarians in the diagnosis of feline heartworm disease.

### Applications:

The easy-to-understand design allows users to complete the testing process without specialized training. Results are available in less than 8 minutes and are intuitively clear. A simple color change or indicator line will determine if your cat is infected with FCHW, making it easy to take quick action.

#### Steps to use:

1,Collection of samples: Collect whole serum or blood plama +EDTA samples from cats.

2,Place the test card horizontally and drop the collected sample vertically into the specified position.

3, Drop a drop of solution

4. Wait for 8 minutes for the sample to fully react and then read the color change on the test card to determine whether the cat is infected with FCHW.

. 06 10760000077

entrotormodical com

| Product Name        | Feline Heartworm Antigen Test    |
|---------------------|----------------------------------|
| Specimen            | whole serum or blood plama +EDTA |
| Time to Result      | 8mins                            |
| Shelf Life/Validity | 24months                         |
| Storage             | Between 2-30°C                   |
| Accuracy            | 99%                              |