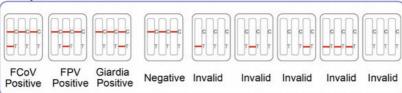

test card provided in the kit.
- 4, Wait for reaction: wait for about 8 minutes
- 5,Observe the result: according to the color change of the test card and compare the result with the decision instructions to determine the kind of virus the cat is infected with; if there is no specific band or abnormal color change, the test result is invalid.



Rapid Diagnostic Test for Feline parvovirus (FPV), Feline coronavirus (FCoV), and Giardia in cats.

Feline parvovirus, Feline coronavirus, and Giardia are common pathogens responsible for cat diarrhea. The treatments for the three diseases are different. Therefore, these three diseases should be considered for differential diagnosis in cats with diarrhea to provide effective treatment.



# Test steps are as follows



# Interpretation of Results



#### **Ordering Information**

| Description            | SPECIMEN | Shell life | Storage | Pack size             |
|------------------------|----------|------------|---------|-----------------------|
| FCoV/FPV/<br>Giardia A | Feces    | 24 months  | 2-30°C  | 1/5/25<br>test(s)/kit |





Room D, 7th Floor, Guang Long Building, 162 Ping Xin North Road, PingHu Street, LongGang District, ShenZhen