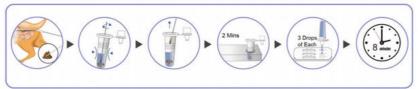

#### Steps to use:

- 1,Sample Collection: Collect an appropriate amount of cat secretion sample according to the instructions.
- 2, Mixing: Insert the swab into the tube of assay buffer provided and mix thoroughly to obtain a valid sample dip.
- 3,Drop in sample: Drop the collected sample into the reaction hole of the test card provided in the kit.
- 4, Wait for reaction: wait for about 8 minutes
- 5,Observe the result: according to the color change of the test card and compare the result with the decision instructions to determine the kind of virus the cat is infected with; if there is no specific band or abnormal color change, the test result is invalid.

# Test steps are as follows